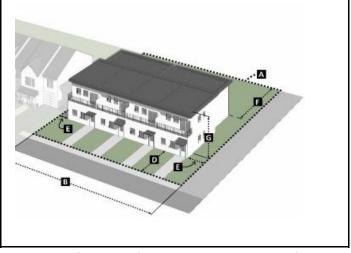

### **Table 2-3-7: R-T Zone District Dimensional Standards**

UC-MS-PT = Urban Centers, Main Street areas, and Premium Transit areas BR = bedroom DU = dwelling units

Note: Any different dimensional standards in Part 14-16-3 (Overlay Zones) and Section 14-16-5-9 (Neighborhood Edges) applicable to the property shall prevail over the standards in this table.

| Site Standards*                |   |                 |            |  |  |  |  |
|--------------------------------|---|-----------------|------------|--|--|--|--|
| Lot size, minimum              | • | 3,500           | 2,200      |  |  |  |  |
| See Subsection 14-16-5-1(C)(2) | Α | sq. ft.         | sq.ft      |  |  |  |  |
| Lot width, minimum             | В | 35 ft.          | 22 ft.     |  |  |  |  |
| See Subsection 14-16-5-1(C)(2) | ם | 33 10.          | 22 1(.     |  |  |  |  |
| Usable open space, minimum     | С | C N/A           |            |  |  |  |  |
| Setback Standards              |   |                 |            |  |  |  |  |
| Front, minimum                 | D | 10              | ft.        |  |  |  |  |
|                                |   | Interior: 5 ft. |            |  |  |  |  |
| Side, minimum                  | Ε | Street side of  |            |  |  |  |  |
|                                |   | corner lo       | ts: 10 ft. |  |  |  |  |
| Rear, minimum                  | F | 15              | ft.        |  |  |  |  |
| Building Height                |   |                 |            |  |  |  |  |
| Building height, maximum       | G | 26              | ft.        |  |  |  |  |
|                                |   |                 |            |  |  |  |  |

<sup>[1]</sup> Residential development that qualifies for funding through Article 14-17 of ROA 1994 (Family Housing Developments) may be eligible for development incentives specified in that Article.

<sup>\*</sup>See IDO Subsection 14-16-5-1(C)(2) Contextual Residential Development in Areas of Consistency, if applicable, for additional standards that modify these general dimensional standards.