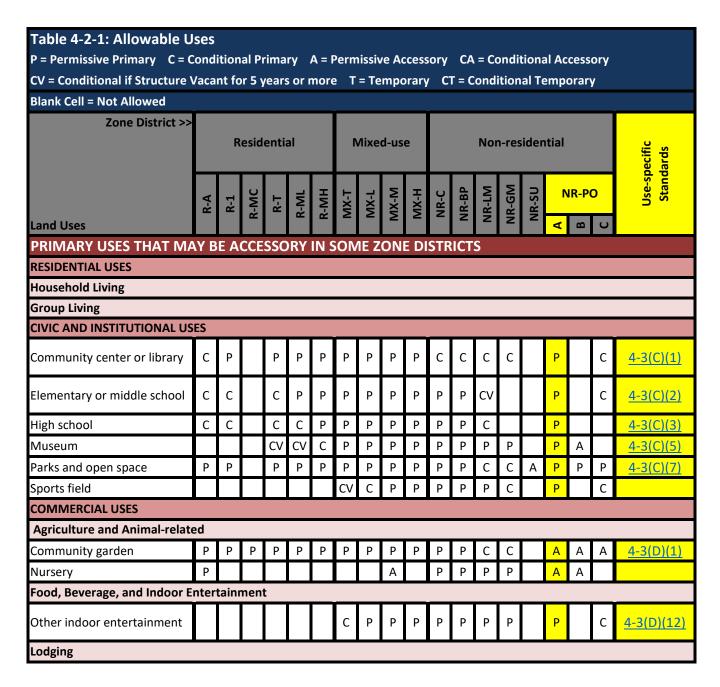

## **Use Table Summary**

The following excerpt from Table 4-2-1 shows the allowable uses for the NR-PO-A zone district only (highlighted). See the Integrated Development Ordinance (IDO) for the complete list of uses allowed in all zone districts and use definitions (Table 4-2-1 and Section 14-16-6-7, respectively).

- Permissive uses (P) are allowed in this zone by right, without any other approvals
- ⇒ Conditional uses (C) require approval at a public hearing (See Subsection 14-16-6-6(A) for more info)
- ⇒ Accessory uses (A) must be in addition to an allowed primary use (either P or C)

The column on the far right (also highlighted), provides IDO section references for Use-specific Standards that may apply to a use. These Use-specific Standards may change the allowable uses depending on the context of the site or may impose requirements on the development.