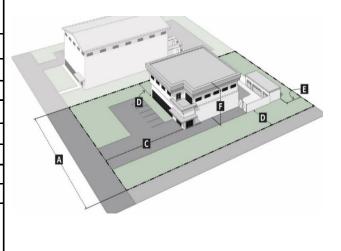

#### Table 2-5-5: NR-LM Zone District Dimensional Standards

UC-MS-PT = Urban Centers, Main Street areas, and Premium Transit areas BR = bedroom DU = dwelling units

Note: Any different dimensional standards in Part 14-16-3 (Overlay Zones) and Section 14-16-5-9 (Neighborhood Edges) applicable to the property shall prevail over the standards in this table.

| Site Standards*            |   |                                       |
|----------------------------|---|---------------------------------------|
| Lot width, minimum         | Α | N/A                                   |
| Building coverage, maximum | В | N/A                                   |
| Setback Standards          |   |                                       |
| Front, minimum             | С | 5 ft.                                 |
| Side, minimum              | D | 0 ft.                                 |
| Rear, minimum              | E | 0 ft.                                 |
| Building Height            |   |                                       |
|                            |   | 65 ft.                                |
| Building height, maximum   | F | >100 ft. from front<br>lot lines: N/A |