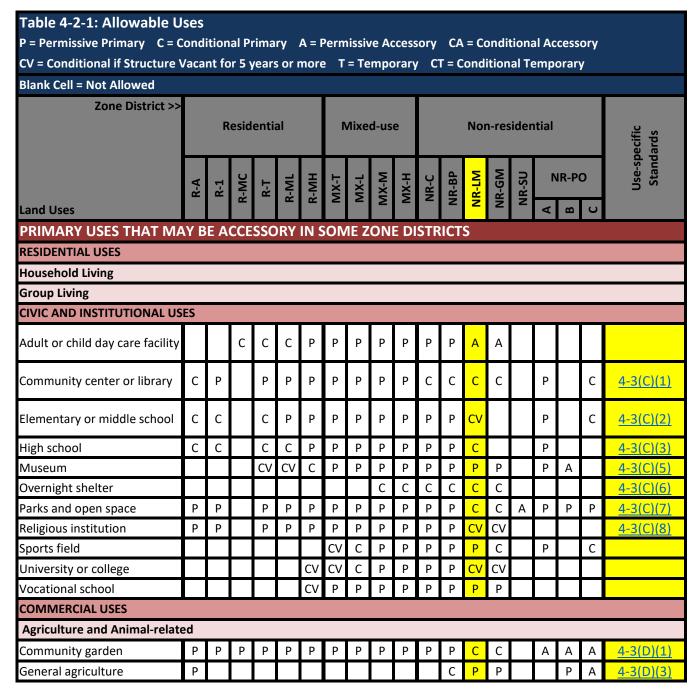

## **Use Table Summary**

The following excerpt from Table 4-2-1 shows the allowable uses for the **NR-LM zone district only** (highlighted). See the Integrated Development Ordinance (IDO) for the complete list of uses allowed in all zone districts and use definitions (Table 4-2-1 and Section 14-16-7-1, respectively).

- Permissive uses (P) are allowed in this zone by right, without any other approvals
- ⇒ Conditional uses (C) require approval at a public hearing (see Subsection 14-16-6-6(A) for more info)
- ⇒ Accessory uses (A) must be in addition to an allowed primary use (either P or C)

The column on the far right (also highlighted), provides IDO section references for Use-specific Standards that may apply to a use. These Use-specific Standards may change the allowable uses depending on the context of the site or may impose requirements on the development.

P = Permissive Primary C = Conditional Primary A = Permissive Accessory CA = Conditional Accessory CV = Conditional if Structure Vacant for 5 years or more T = Temporary CT = Conditional Temporary

| Blank Cell = Not Allowed                                                      |     |     |      |      |      |      |      |      |      |      |      |       |       |       |       |       |       |   |                           |  |
|-------------------------------------------------------------------------------|-----|-----|------|------|------|------|------|------|------|------|------|-------|-------|-------|-------|-------|-------|---|---------------------------|--|
| Zone District >>                                                              |     |     |      |      |      |      |      |      |      |      |      |       |       |       |       |       |       |   |                           |  |
|                                                                               |     | R   | esid | enti | al   |      | r    | Иiхе | d-us | е    |      |       | Nor   | n-res | sider | ntial |       |   | ecific                    |  |
|                                                                               | R-A | R-1 | R-MC | R-T  | R-ML | R-MH | MX-T | MX-L | MX-M | МХ-Н | NR-C | NR-BP | NR-LM | NR-GM | NR-SU | ľ     | NR-PO |   | Use-specific<br>Standards |  |
| Land Uses                                                                     |     |     |      |      |      |      |      |      |      |      |      |       |       |       |       | 4     | В     | O |                           |  |
| Kennel                                                                        | С   |     |      |      |      |      |      | С    | С    |      | Р    | Р     | Р     | Р     |       |       |       |   | <u>4-3(D)(4)</u>          |  |
| Nursery                                                                       | Р   |     |      |      |      |      |      |      | Α    |      | Р    | Р     | Р     | Р     |       | Α     | Α     |   |                           |  |
| Veterinary hospital                                                           | С   |     |      |      |      |      | С    | Р    | Р    | Р    | Р    | Р     | Р     | Р     |       |       |       |   | <u>4-3(D)(5)</u>          |  |
| Other pet services                                                            | С   |     |      |      |      |      | С    | Р    | Р    | Р    | Р    | Р     | Р     | Р     |       |       |       |   |                           |  |
| Food, Beverage, and Indoor Entertainment  Adult entertainment  P P P P A-3(D) |     |     |      |      |      |      |      |      |      |      |      |       |       |       |       |       |       |   |                           |  |
| Adult entertainment                                                           |     |     |      |      |      |      |      |      |      |      |      | Р     | Р     | Р     |       |       |       |   | 4-3(D)(6)                 |  |
| Auditorium or theater                                                         |     |     |      |      |      | Α    | Α    | Α    | Р    | Р    | Р    | Р     | Р     | Р     |       |       |       |   | 4-3(D)(7)                 |  |
| Bar                                                                           |     |     |      |      |      |      | С    | С    | Р    | Р    | Р    | Р     | Р     | Р     |       |       |       |   | 4-3(D)(8)                 |  |
| Catering service                                                              |     |     |      |      |      |      |      |      | Р    | Р    | Р    | Р     | Р     | Р     |       |       |       |   |                           |  |
| Health club or gym                                                            |     |     | Α    |      | Α    | Α    | Р    | Р    | Р    | Р    | Р    | Р     | Р     | Α     |       |       |       |   | 4-3(D)(9)                 |  |
| Mobile food truck court                                                       |     |     |      |      |      |      | С    | Р    | Р    | Р    | Р    | Р     | Р     | С     |       |       |       |   | 4-3(D)(10)                |  |
| Nightclub                                                                     |     |     |      |      |      |      |      |      | Р    | Р    | Р    | Р     | Р     |       |       |       |       |   | 4-3(D)(8)                 |  |
| Restaurant                                                                    |     |     |      |      |      |      | С    | Р    | Р    | Р    | Р    | Р     | Р     | Р     |       |       |       |   | 4-3(D)(8)                 |  |
| Tap room or tasting room                                                      |     |     |      |      |      |      | С    | С    | Р    | Р    | Р    | Р     | Р     | Р     |       |       |       |   | <u>4-3(D)(8)</u>          |  |
| Other indoor entertainment                                                    |     |     |      |      |      |      | С    | Р    | Р    | Р    | Р    | Р     | Р     | Р     |       | Р     |       | С | 4-3(D)(12)                |  |
| Lodging                                                                       |     |     |      |      |      |      |      |      |      |      |      |       |       |       |       | _     |       |   |                           |  |
| Hotel or motel                                                                |     |     |      |      |      |      | Р    | Р    | Р    | Р    | Р    | Р     | Р     | Р     |       |       |       |   | 4-3(D)(15)                |  |
| Motor Vehicle-related                                                         |     |     |      |      |      |      |      |      |      |      |      |       |       |       |       |       |       |   |                           |  |
| Car wash                                                                      |     |     |      |      |      |      |      | Р    | Р    | Р    | Р    | Р     | Р     | Р     |       |       |       |   | 4-3(D)(16)                |  |
| Heavy vehicle and equipment sales, rental, fueling, and repair                |     |     |      |      |      |      |      |      |      |      | Р    | С     | Р     | Р     |       |       |       |   | 4-3(D)(17)                |  |
| Light vehicle fueling station                                                 |     |     |      |      |      |      |      | С    | Р    | Р    | Р    | Р     | Р     | Р     |       |       |       |   | 4-3(D)(18)                |  |
| Light vehicle repair                                                          |     |     |      |      |      |      |      | Р    | Р    | Р    | Р    | Р     | Р     | Р     |       |       |       |   | 4-3(D)(19)                |  |
| Light vehicle sales and rental                                                |     |     |      |      |      |      |      | С    | Р    | Р    | Р    | Р     | Р     | Р     |       |       |       |   | 4-3(D)(20)                |  |
| Outdoor vehicle storage                                                       |     |     |      |      |      |      |      |      |      |      | С    | С     | Р     | Р     |       |       | Α     |   | 4-3(D)(21)                |  |
| Paid parking lot                                                              |     |     | Α    |      | Α    | Α    | С    | Р    | Р    | Α    | Р    | Р     | Р     | Р     | Α     | Α     | Α     |   | 4-3(D)(22)                |  |
| Parking structure                                                             |     |     | Α    |      | Α    | Α    | CA   | Р    | Р    | Р    | Р    | Р     | Р     | Р     | Α     |       |       |   | 4-3(D)(22)                |  |
| Offices and Services                                                          |     |     |      |      |      |      |      |      |      |      |      |       |       |       |       |       |       |   |                           |  |
| Bank                                                                          |     |     |      |      |      |      | Р    | Р    | Р    | Р    | Р    | Р     | Р     | CV    |       |       |       |   | 4-3(D)(23)                |  |
| Blood services facility                                                       |     |     |      |      |      |      |      |      | С    | С    | С    | Р     | Р     | Р     |       |       |       |   |                           |  |
| Club or event facility                                                        |     |     |      |      |      |      | С    | Р    | Р    | Р    | Р    | Р     | Р     | CV    |       | Р     | Р     | С | 4-3(D)(24)                |  |