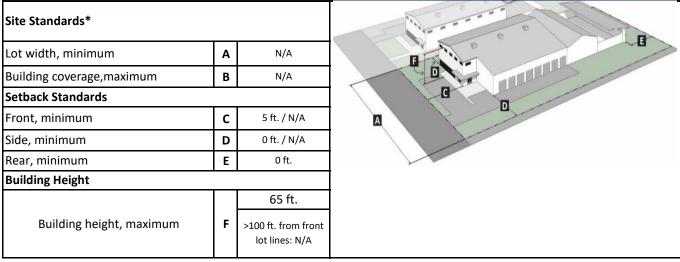

## **Development Standards Summary**

Table 2-5-7: NR-GM Zone District Dimensional Standards

UC-MS-PT = Urban Centers, Main Street areas, and Premium Transit areas BR = bedroom DU = dwelling units

Note: Any different dimensional standards in Part 14-16-3 (Overlay Zones) and Section 14-16-5-9 (Neighborhood Edges) applicable to the property shall prevail over the standards in this table.

[1] Residential development that qualifies for funding through Article 14-17 of ROA 1994 (Family Housing Developments) may be eligible for development incentives specified in that Article.

\*See IDO Subsection 14-16-5-1(C)(2) Contextual Residential Development in Areas of Consistency, if applicable, for additional standards that modify these general dimensional standards.