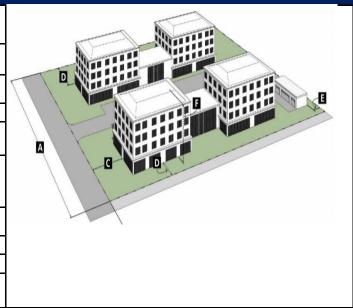

### Table 2-5-3: NR-BP Zone District Dimensional Standards

UC-MS-PT = Urban Centers, Main Street areas, and Premium Transit areas BR = bedroom DU = dwelling units

Note: Any different dimensional standards in Part 14-16-3 (Overlay Zones) and Section 14-16-5-9 (Neighborhood Edges) applicable to the property shall prevail over the standards in this table.

| Site Standards*            |   |                                     |  |  |  |
|----------------------------|---|-------------------------------------|--|--|--|
| Lot width, minimum         | Α | 100 ft.                             |  |  |  |
| Building coverage, maximum | В | 50%                                 |  |  |  |
| Setback Standards          |   |                                     |  |  |  |
| Front, minimum             | C | 20 ft.                              |  |  |  |
| Side, minimum              | D | 10 ft.                              |  |  |  |
| Rear, minimum              | Е | 10 ft.                              |  |  |  |
| Building Height            |   |                                     |  |  |  |
|                            | • | 65 ft.                              |  |  |  |
| Building height, maximum   | F | >100 ft. from all lot<br>lines: N/A |  |  |  |