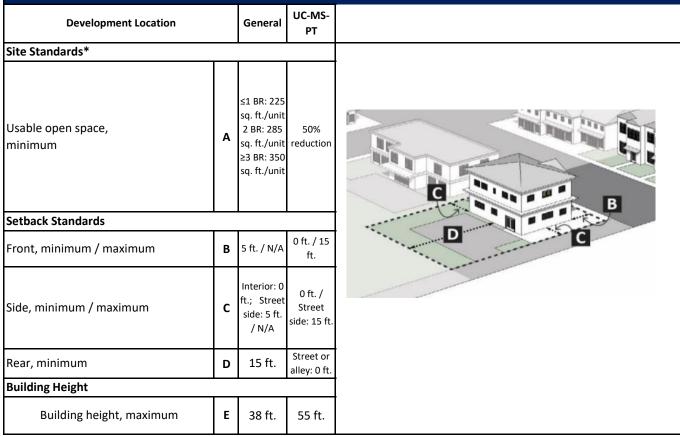

## **Development Standards Summary**

Table 2-4-3: MX-L Zone District Dimensional Standards

UC-MS-PT = Urban Centers, Main Street areas, and Premium Transit areas BR = bedroom DU = dwelling units

Note: Any different dimensional standards in Part 14-16-3 (Overlay Zones) and Section 14-16-5-9 (Neighborhood Edges) applicable to the property shall prevail over the standards in this table.

[1] Residential development that qualifies for funding through Article 14-17 of ROA 1994 (Family Housing Developments) may be eligible for development incentives specified in that Article.

\*See IDO Subsection 14-16-5-1(C)(2) Contextual Residential Development in Areas of Consistency, if applicable, for additional standards that modify these general dimensional standards.