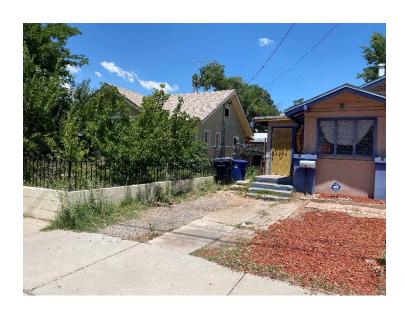

<u>Figure 5:</u> Context – property to the west of the subject site.

Figure 6: Roma Avenue NW facing east.