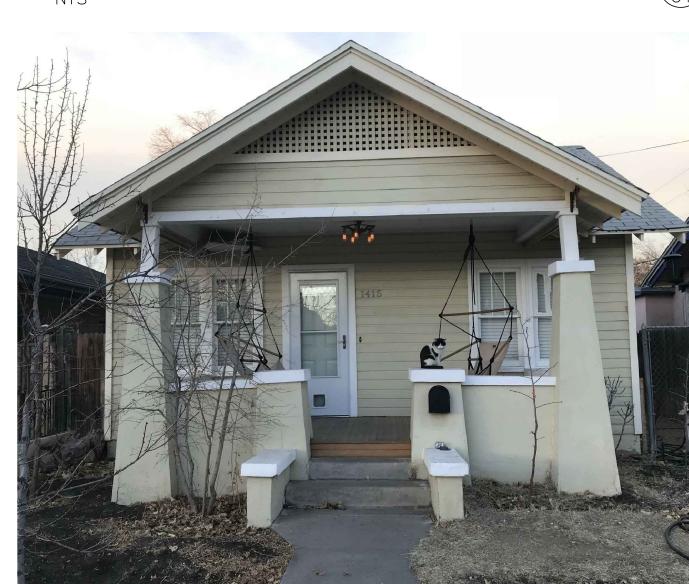

### Summary of Analysis

The application is for a Certificate of Appropriateness for an addition to an existing house in the Fourth Ward Historic Protection Overlay Zone (HPO-3).

The principal building on the site was constructed c. 1920's in the Bungalow style and is classified as a contributing building in the Fourth Ward. The original house is approximately 592 square feet. The request is to leave the existing building as is with minimal cosmetic changes to the front and side facades. The main focus of the alteration will be to add a basement, as well as an additional 578 square feet directly behind the existing house that will tie into the residence and will be constructed to match the existing structure in height, style, and materials.

The principal building on the site is a clapboard siding bungalow located on the north side of Roma Avenue NW, between 14<sup>th</sup> and 15<sup>th</sup> Streets NW in the Fourth Ward HPO on a 0.09-acre lot.

The construction materials for the principal building consist of painted, clapboard siding. The front porch extends across the front façade and is finished with stucco. The porch roof is supported by elephantine posts on piers that extend to the ground. The roof is a shingled, cross gable roof with

lattice work in the gable. The gable roof is a front facing gable. The windows are multi-paned (3/1), double-hung windows with a wood sash.

The south elevation reveals the existing façade and existing shingle roof to remain as is. The east and west facades show that the existing side facades will be furred out 2" to provide for added insulation. The new siding to be installed will match the existing siding.