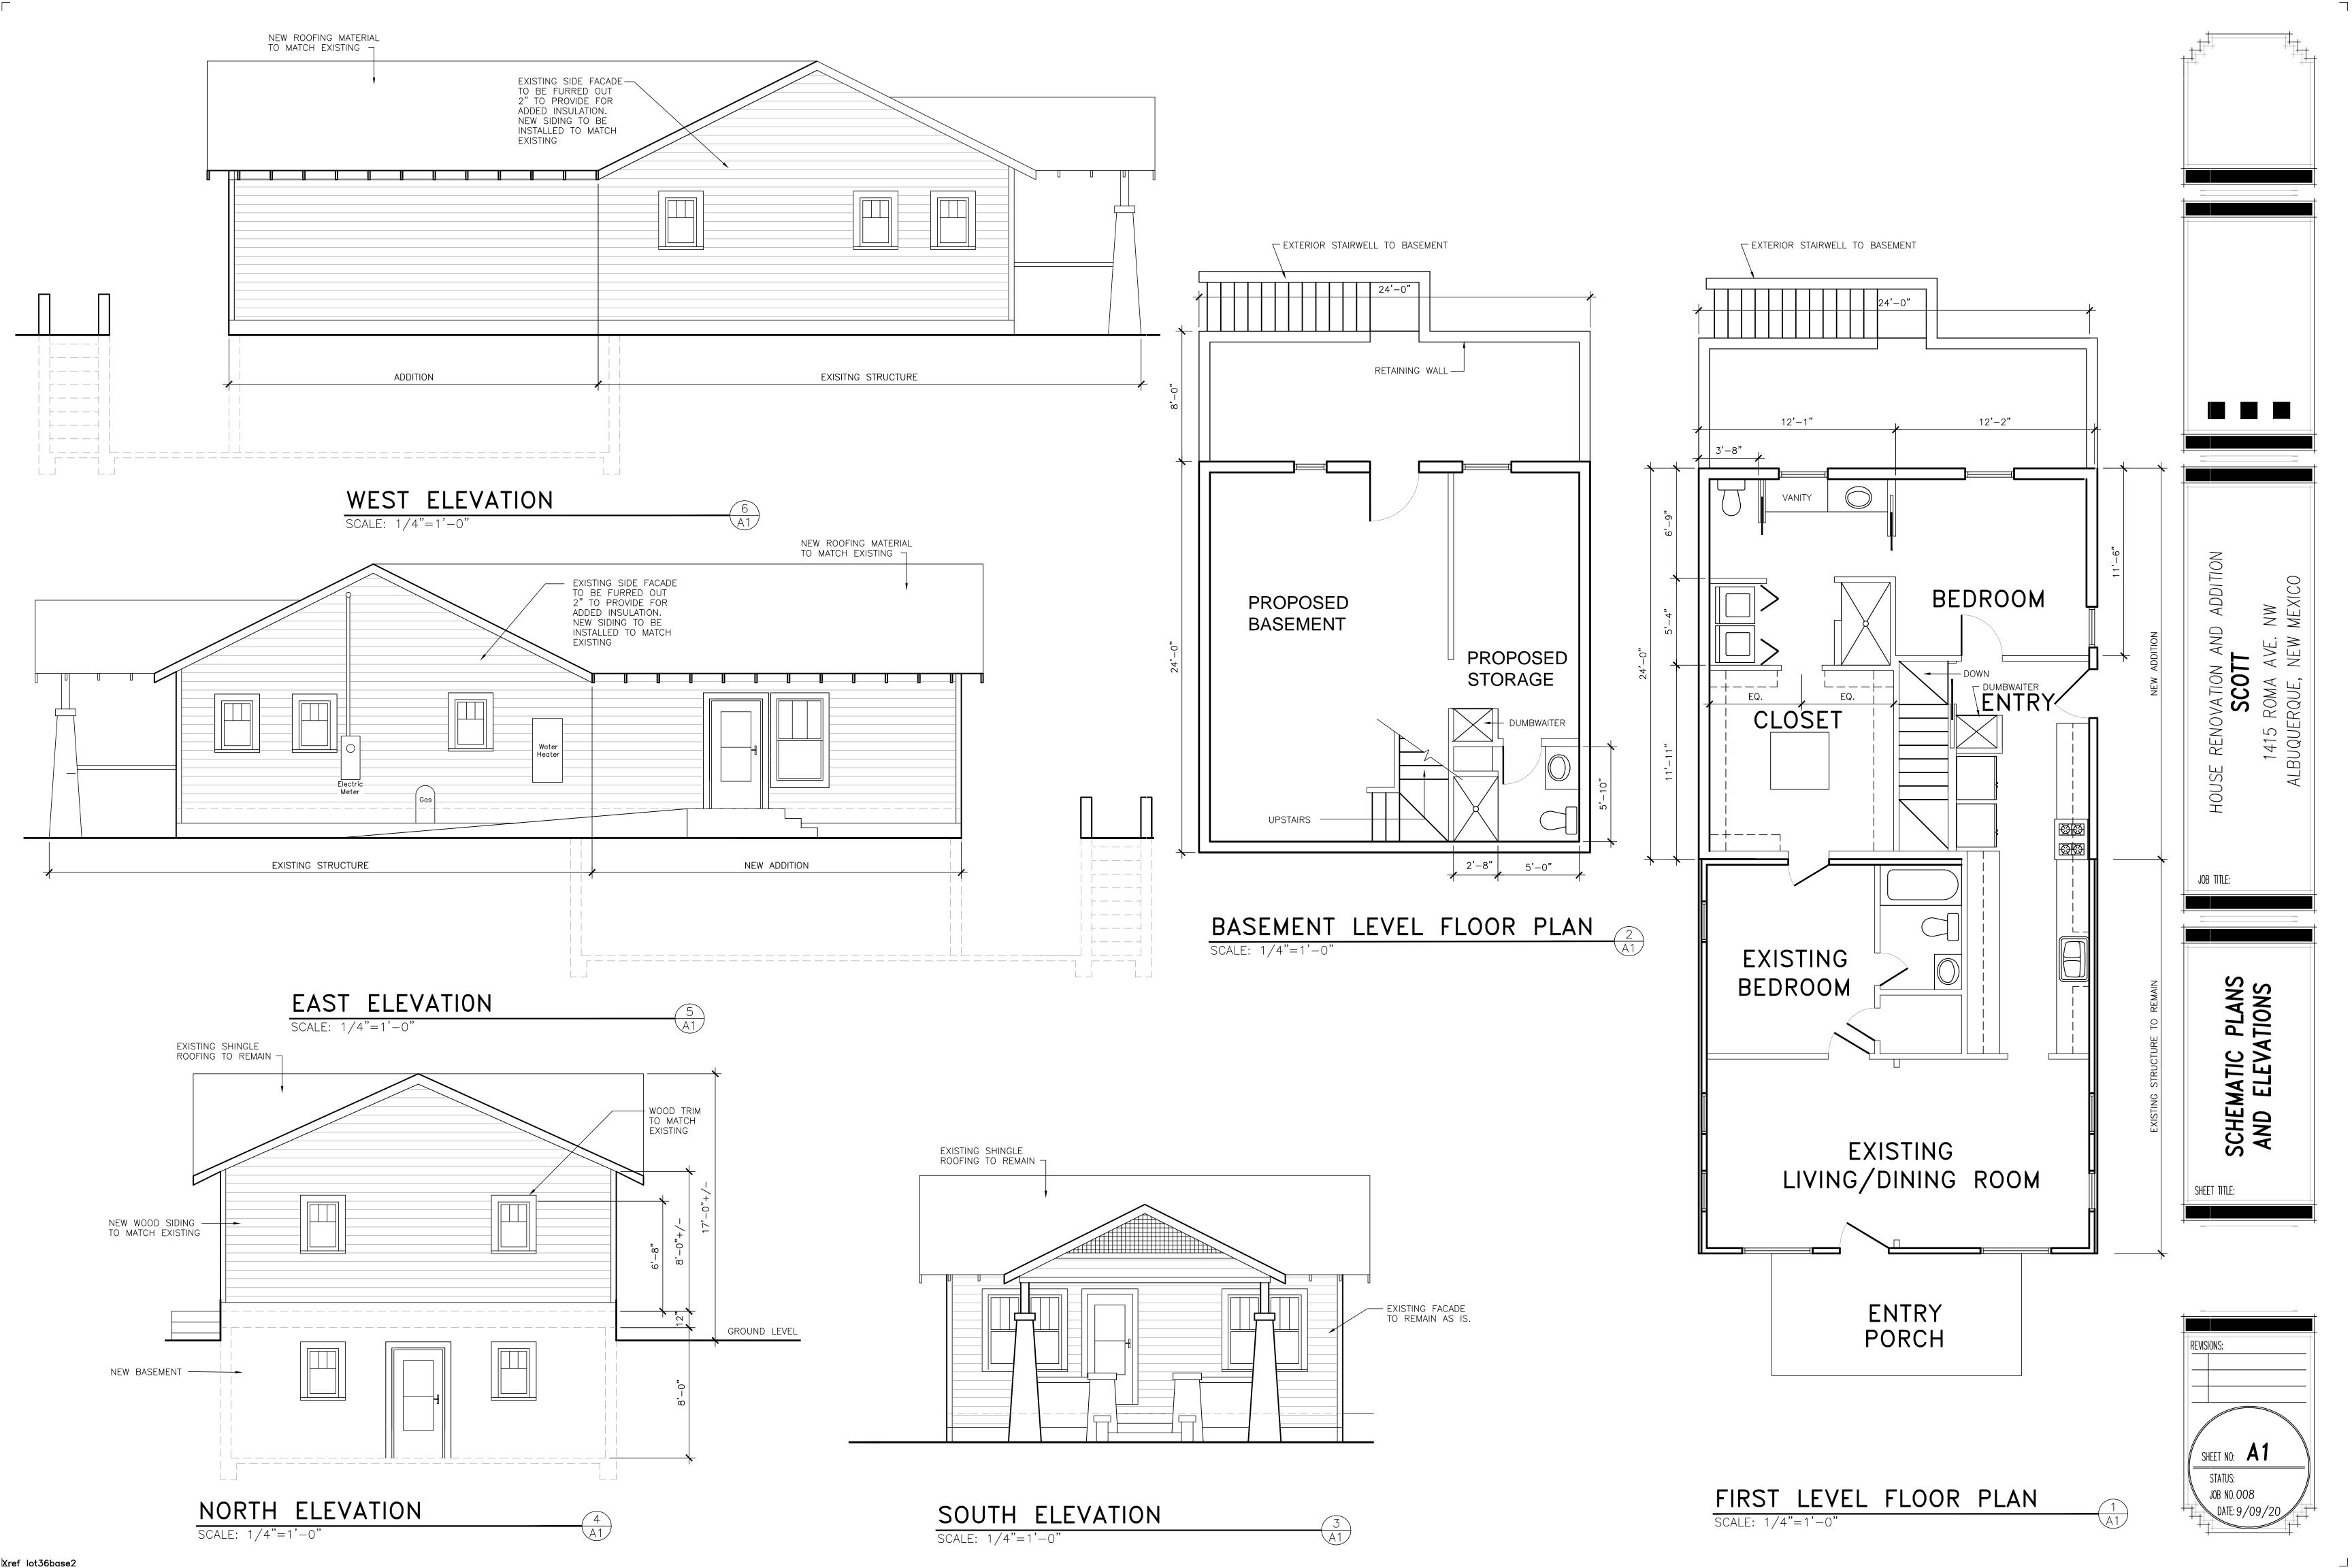

### Proposal and History

The request is for a Certificate of Appropriateness for construction of a 578 square foot basement, as well as an additional 578 square feet directly behind the principal building that will tie into the residence. The addition will be constructed to match the existing structure in height, style, and materials. The applicant proposes to leave the existing building as is with minimal cosmetic changes to the front and side facades.

The construction materials for the principal building consist of painted, clapboard siding. The front porch extends across the front façade and is finished with stucco. The porch roof is supported by elephantine posts on piers that extend to the ground. The roof is a shingled, cross gable roof with

lattice work in the gable. The gable roof is a front facing gable. The windows are multi-paned (3/1), double-hung windows with a wood sash.

The south elevation reveals the existing façade and existing shingle roof to remain as is. The east and west facades show that the existing side facades will be furred out 2" to provide for added insulation. The new siding to be installed will match the existing siding.

The addition to the building is of a simple, traditional architectural style, with a gabled roof that will complement the original portion of the house. It sits at the rear of the site and successfully blends in with the original portion of the house. The addition remains subordinate to the contributing building and only adds a basement and an additional 578 square feet directly behind the house. The proposed addition uses the same pitch to the gabled roof allowing it to remain low profile as seen from the street.

Page 8

The proposal will add approximately 578 square feet for the basement and 578 square feet to the rear of the property which will barely be visible from the street but will be compatible to the original building. The architectural character of the site and the neighborhood will not be diminished by this proposal.

The proposal is for replacement windows where new construction is taking place. The original portion of the house has multi-paned (3/1) double hung windows. The proposal calls for the east and west facades to be furred out 2" to provide for added insulation. The new siding to be installed will match the existing siding.

Historic style and roof pitch are maintained. The new roof will match existing material (wood shingles).

• Preserve the original eave depth. It is not appropriate to alter, cover, or remove the traditional roof overhang.

Minimal damage to the original structure will be caused by the addition.

- 2. Design new additions to be in proportion, but subordinate to, the original building's mass, scale, and form.
  - Additions should be constructed on secondary facades and to the rear of the original building. Additions constructed on secondary facades should be set back from the primary façade.

The building addition is being added to the rear and is well set back from the original façade.

• The additions height, mass, and scale shall maintain an overall relationship to other contributing buildings on the block.

The addition exceeds more than 50% of the original house but the addition will be located at the rear of property, barely visible from the street.

• Design an addition to complement existing elements and features, such as roof shape and slope. Shed roofs may be appropriate in some additions.

The addition incorporates the same roof shape as the original building and incorporates gable details in the new gable.

July 14, 2021

Additions should not convert a secondary façade into a primary façade.