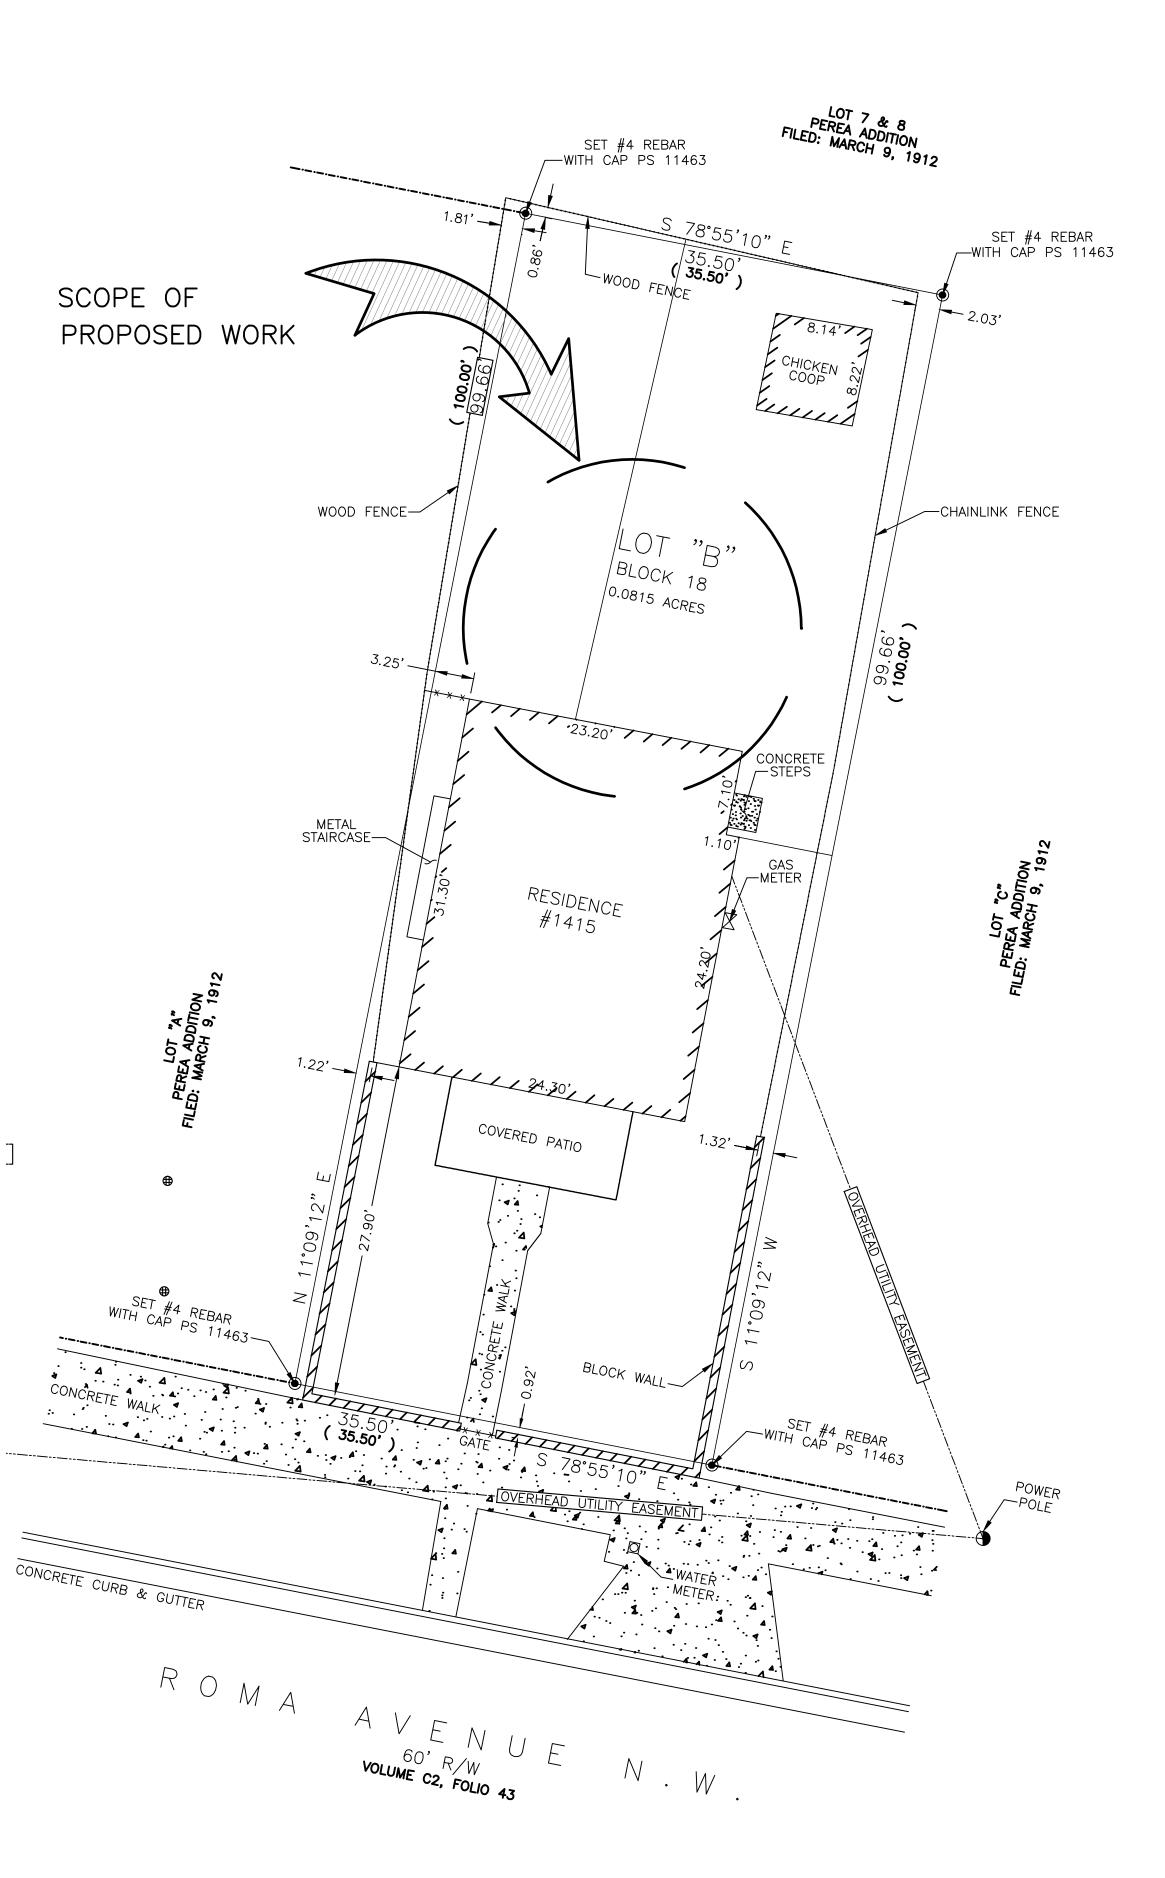

Address/Location 1415 Roma Avenue NW

Size 0.09 Acres

**Zoning** R-1A

**Historic Location** Fourth Ward Historic

Protection Overlay Zone

(HPO-3)

The principal building on the site is a clapboard siding bungalow located on the north side of Roma Avenue NW, between 14<sup>th</sup> and 15<sup>th</sup> Streets NW in the Fourth Ward HPO on a 0.09-acre lot.

Page 15

FINDINGS for APPROVAL of a request for a Certificate of Appropriateness for construction of an addition – Case #SI-2021-00858/Project # PR-2021-005579 (July 14, 2021).

- 1. The application is a request for a Certificate of Appropriateness for construction of basement and a rear addition at 1415 Roma Avenue NW, legally described as Lot B, Block 18, Perea Addition and a contributing property in the Fourth Ward Historic Preservation Overlay Zone, zoned R-1A.
- 2. The single story building is a wood framed bungalow with a porch that extends across the front façade and finished with stucco. The building was constructed c. 1920's. It is classified as a contributing building in the Fourth Ward HPO.
- 3. The proposed addition to the building is situated to the rear of the existing building. A basement will be constructed along with an additional 578 square feet.
- 4. The existing house is approximately 592 square feet. The addition will be 578 square feet for the basement and 578 square feet for the addition at the rear of the property (top level).
- 5. The IDO Section 14-16-6-6(D)(3)(a) states that a Certificate of Appropriateness shall be approved if "The change is consistent with Section 14-16-3-5 (Historic Protection Overlay Zones), the ordinance designating the specific HPO zone where the property is located, and any specific development guidelines for the landmark or the specific HPO zone where the property is located."
- 6. The proposed addition utilizes exterior finishing materials that match the existing building.
- 7. The proposed roof pitch will be an extension of the existing roof and continuing the same pitch.
- 8. The IDO Section 14-16-6-6(D)(3)(b) states that a Certificate of Appropriateness shall be approved if "The architectural character, historical value, or archaeological value of the structure or site itself or of any historic zone or urban conservation overlay zone in which it is located will not be significantly impaired or diminished".
- 9. The proposed addition is located to the rear of the house and would not adversely affect the historical integrity or value of the adjacent house, or those of the site and the wider neighborhood.
- 10. The IDO Section 14-16-6-6(D)(3)(3) states "Additions to existing structures and new construction may be of contemporary design if such design is compatible with its landmark status (if any) or the HPO zone in which it is to be located."