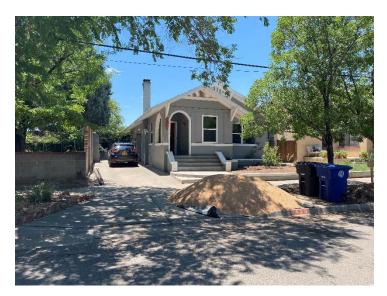

<u>Figure 5:</u> Context – property to the west of the subject site.

Figure 6: Roma Avenue NW facing east.