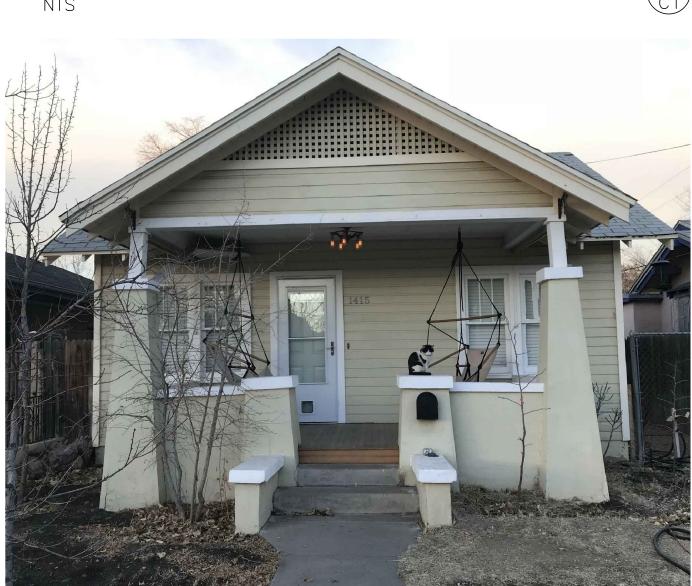

### Summary of Analysis

The application is for a Certificate of Appropriateness for an addition to an existing house in the Fourth Ward Historic Protection Overlay Zone (HPO-3).

The principal building on the site was constructed c. 1920's in the Bungalow style and is classified as a contributing building in the Fourth Ward. The original house is approximately 592 square feet. The request is to leave the existing building as is with minimal cosmetic changes to the front and side facades. The main focus of the alteration will be to add a basement, as well as an additional 578 square feet directly behind the existing house that will tie into the residence and will be constructed to match the existing structure in height, style, and materials.

The principal building on the site is a clapboard siding bungalow located on the north side of Roma Avenue NW, between 14<sup>th</sup> and 15<sup>th</sup> Streets NW in the Fourth Ward HPO on a 0.09-acre lot.

The construction materials for the principal building consist of painted, clapboard siding. The front porch extends across the front façade and is finished with stucco. The porch roof is supported by elephantine posts on piers that extend to the ground. The roof is a shingled, cross gable roof with

lattice work in the gable. The gable roof is a front facing gable. The windows are multi-paned (3/1), double-hung windows with a wood sash.

The south elevation reveals the existing façade and existing shingle roof to remain as is. The east and west facades show that the existing side facades will be furred out 2" to provide for added insulation. The new siding to be installed will match the existing siding.