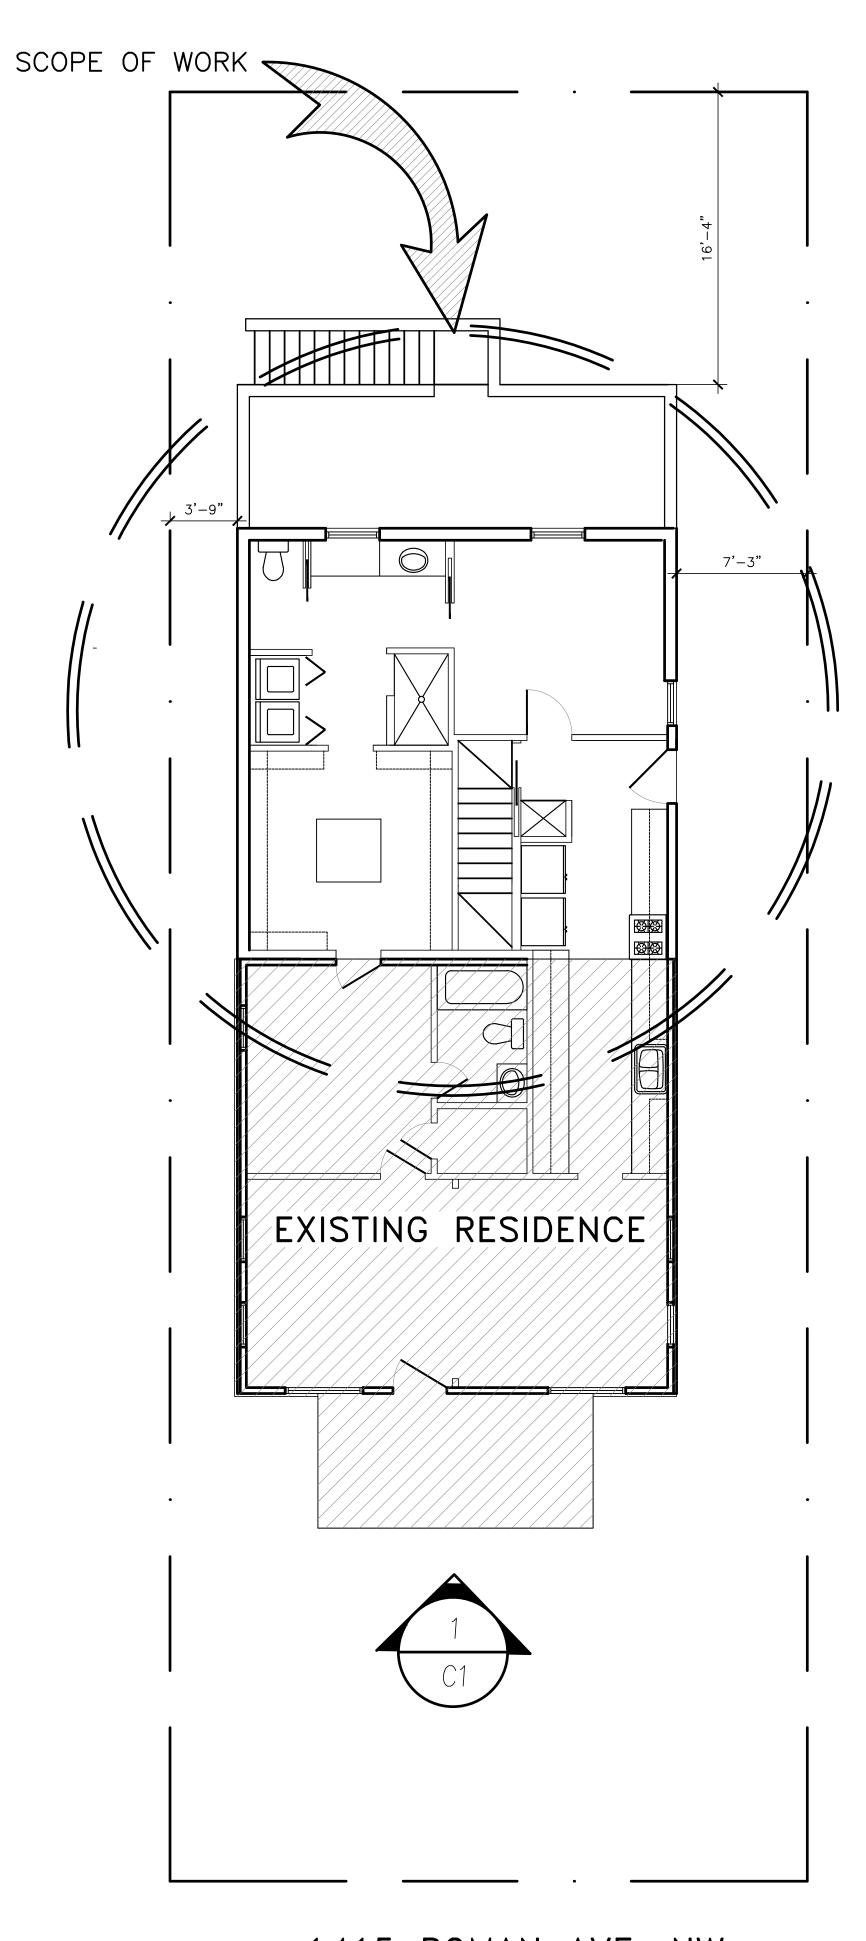

### Summary of Analysis

The application is for a Certificate of Appropriateness for an addition to an existing house in the Fourth Ward Historic Protection Overlay Zone (HPO-3).

The principal building on the site was constructed c. 1920's in the Bungalow style and is classified as a contributing building in the Fourth Ward. The original house is approximately 592 square feet. The request is to leave the existing building as is with minimal cosmetic changes to the front and side facades. The main focus of the alteration will be to add a basement, as well as an additional 578 square feet directly behind the existing house that will tie into the residence and will be constructed to match the existing structure in height, style, and materials.

### Proposal and History

The request is for a Certificate of Appropriateness for construction of a 578 square foot basement, as well as an additional 578 square feet directly behind the principal building that will tie into the residence. The addition will be constructed to match the existing structure in height, style, and materials. The applicant proposes to leave the existing building as is with minimal cosmetic changes to the front and side facades.

Page 8

The proposal will add approximately 578 square feet for the basement and 578 square feet to the rear of the property which will barely be visible from the street but will be compatible to the original building. The architectural character of the site and the neighborhood will not be diminished by this proposal.