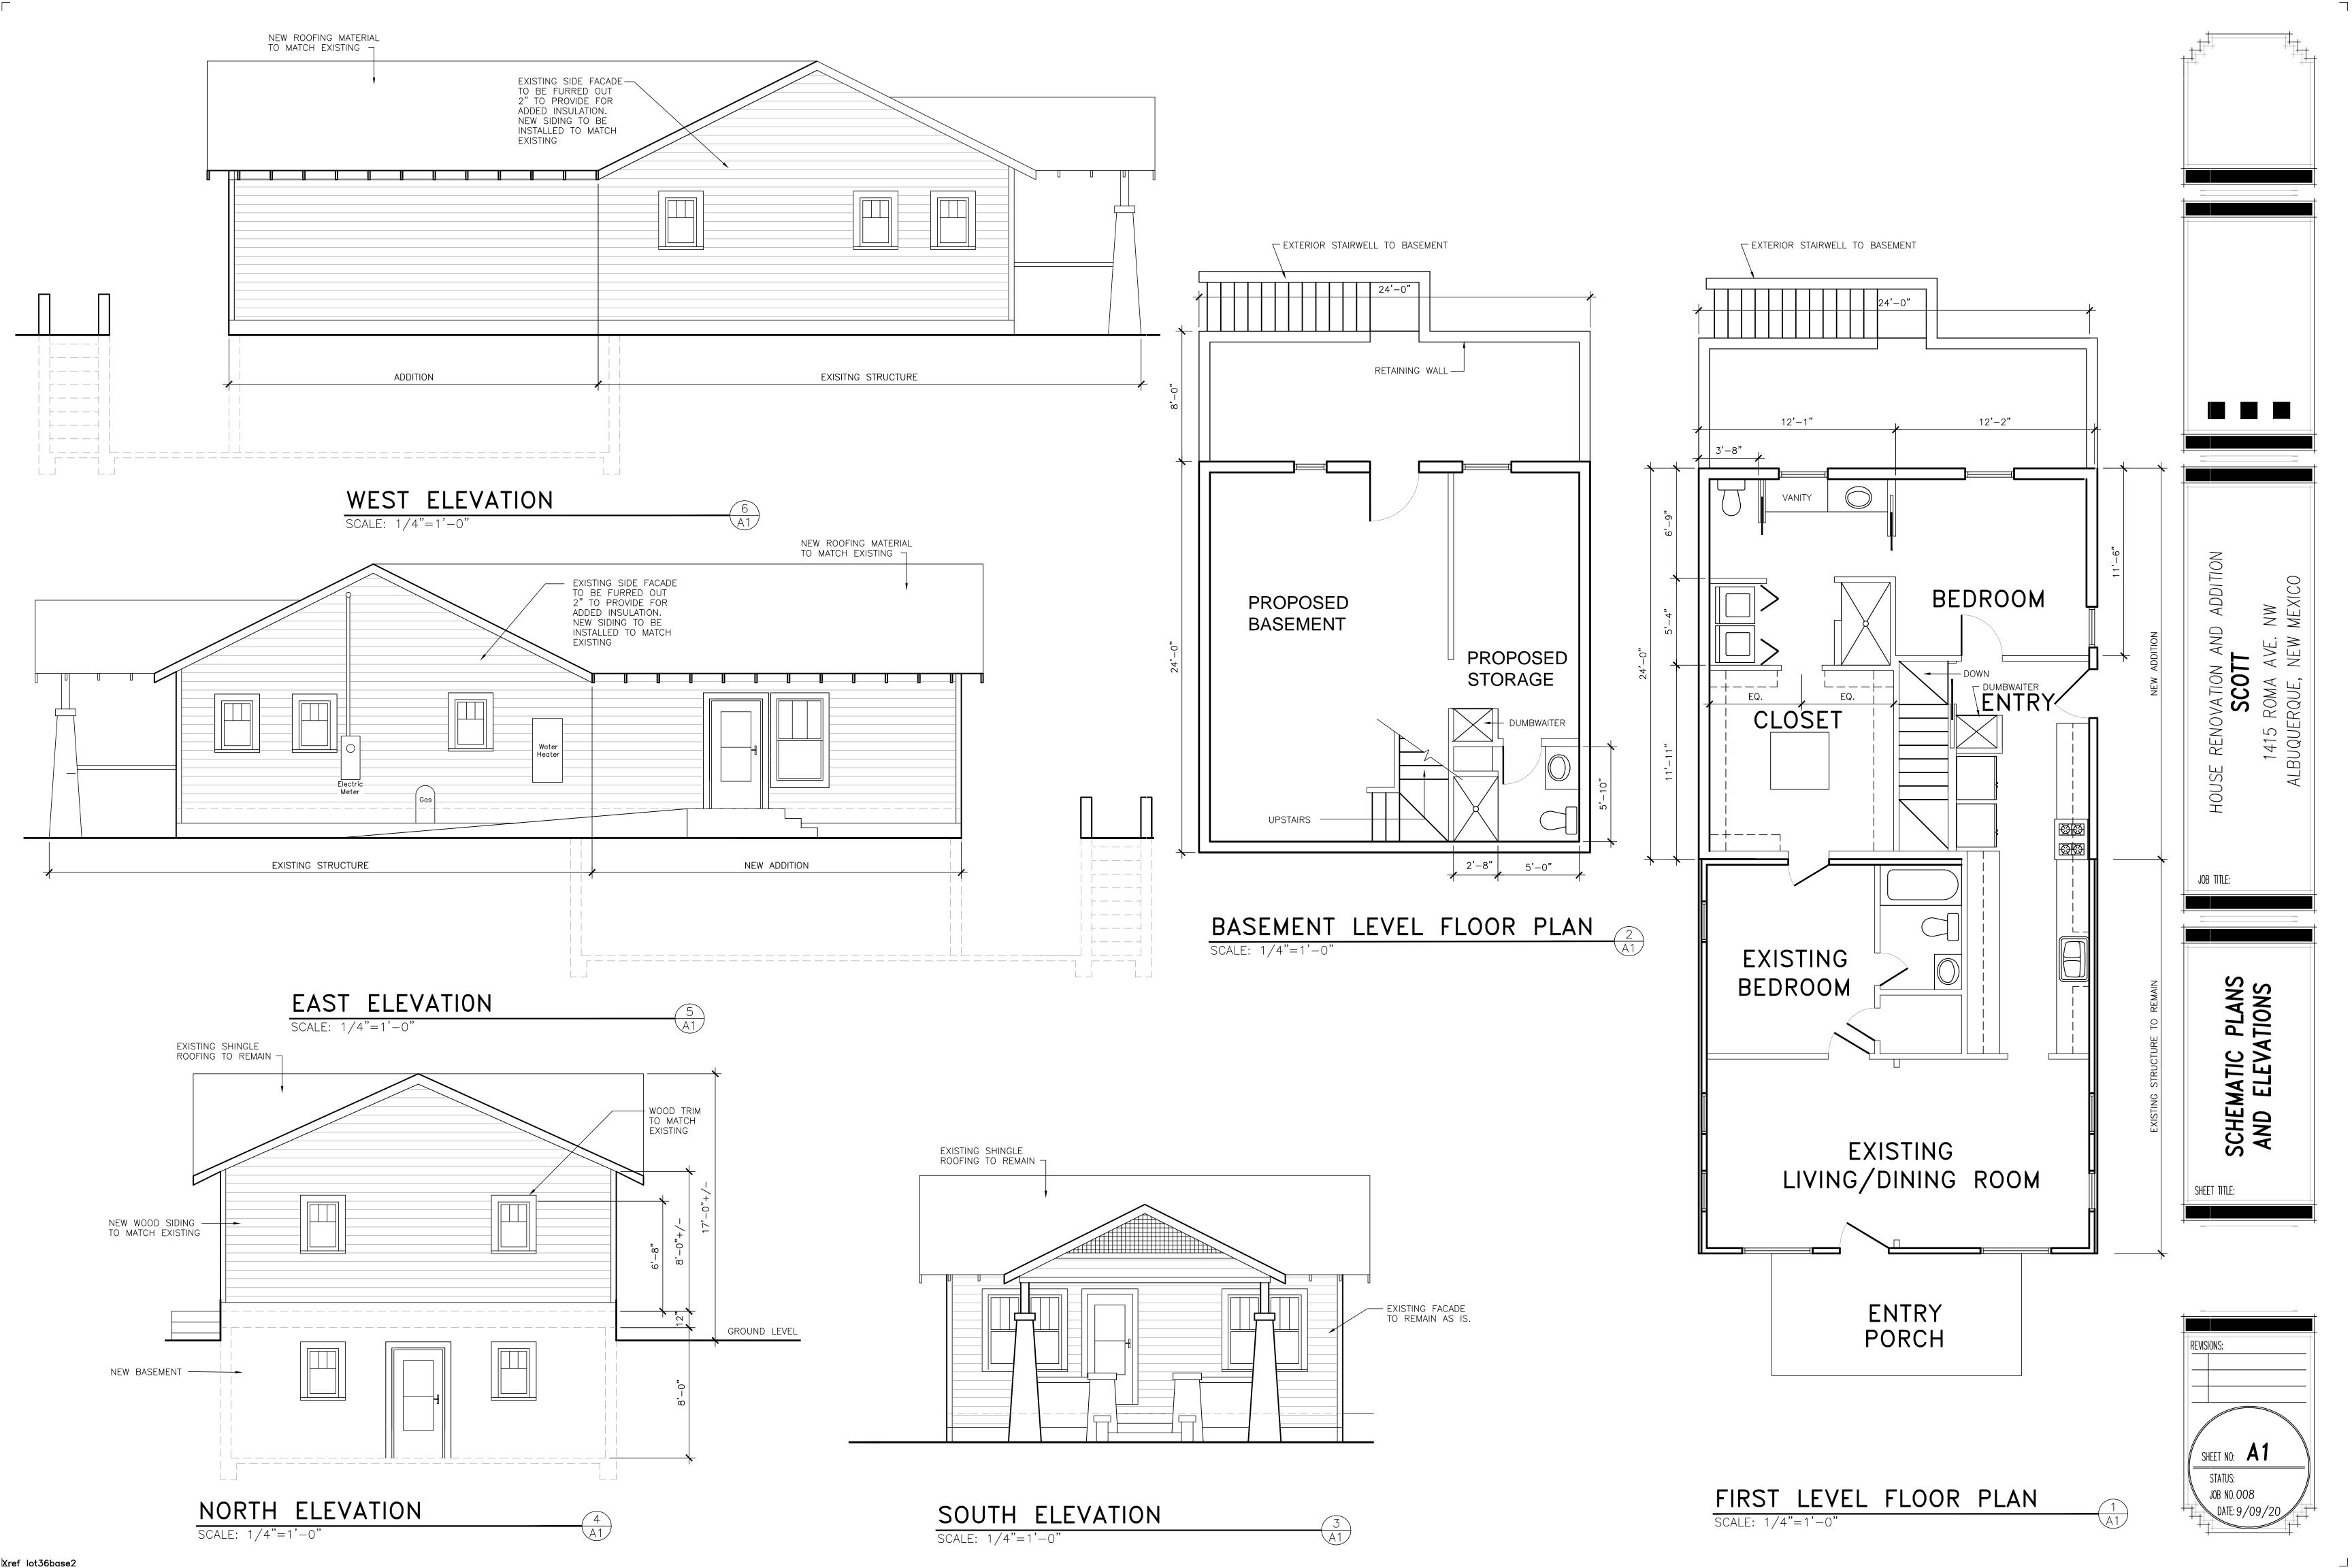

### Summary of Analysis

The application is for a Certificate of Appropriateness for an addition to an existing house in the Fourth Ward Historic Protection Overlay Zone (HPO-3).

The principal building on the site was constructed c. 1920's in the Bungalow style and is classified as a contributing building in the Fourth Ward. The original house is approximately 592 square feet. The request is to leave the existing building as is with minimal cosmetic changes to the front and side facades. The main focus of the alteration will be to add a basement, as well as an additional 578 square feet directly behind the existing house that will tie into the residence and will be constructed to match the existing structure in height, style, and materials.

### Proposal and History

The request is for a Certificate of Appropriateness for construction of a 578 square foot basement, as well as an additional 578 square feet directly behind the principal building that will tie into the residence. The addition will be constructed to match the existing structure in height, style, and materials. The applicant proposes to leave the existing building as is with minimal cosmetic changes to the front and side facades.

The construction materials for the principal building consist of painted, clapboard siding. The front porch extends across the front façade and is finished with stucco. The porch roof is supported by elephantine posts on piers that extend to the ground. The roof is a shingled, cross gable roof with

lattice work in the gable. The gable roof is a front facing gable. The windows are multi-paned (3/1), double-hung windows with a wood sash.

The south elevation reveals the existing façade and existing shingle roof to remain as is. The east and west facades show that the existing side facades will be furred out 2" to provide for added insulation. The new siding to be installed will match the existing siding.

The addition to the building is of a simple, traditional architectural style, with a gabled roof that will complement the original portion of the house. It sits at the rear of the site and successfully blends in with the original portion of the house. The addition remains subordinate to the contributing building and only adds a basement and an additional 578 square feet directly behind the house. The proposed addition uses the same pitch to the gabled roof allowing it to remain low profile as seen from the street.

Page 8

The proposal will add approximately 578 square feet for the basement and 578 square feet to the rear of the property which will barely be visible from the street but will be compatible to the original building. The architectural character of the site and the neighborhood will not be diminished by this proposal.

The addition exceeds more than 50% of the original house but the addition will be located at the rear of property, barely visible from the street.

• Design an addition to complement existing elements and features, such as roof shape and slope. Shed roofs may be appropriate in some additions.