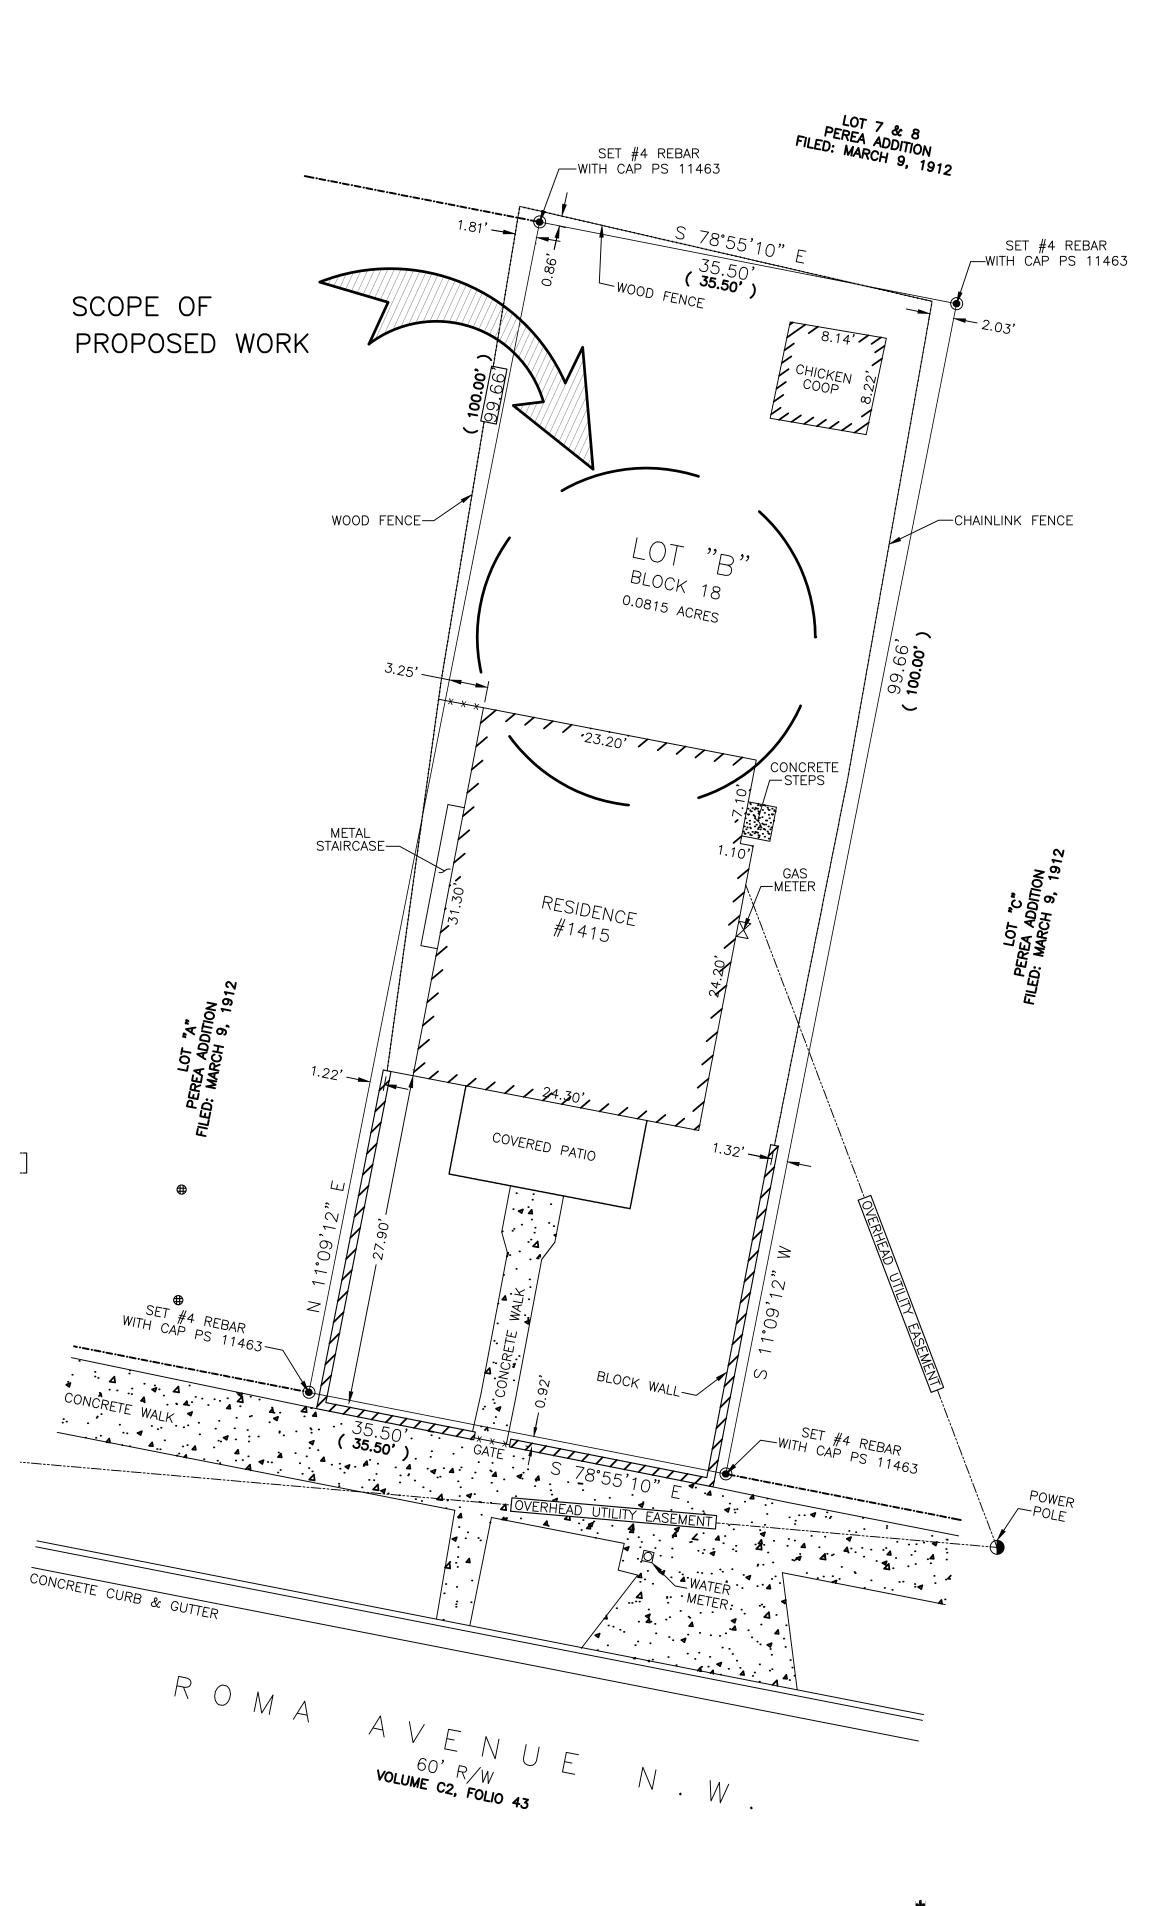

### Proposal and History

The request is for a Certificate of Appropriateness for construction of a 578 square foot basement, as well as an additional 578 square feet directly behind the principal building that will tie into the residence. The addition will be constructed to match the existing structure in height, style, and materials. The applicant proposes to leave the existing building as is with minimal cosmetic changes to the front and side facades.

The principal building on the site is a clapboard siding bungalow located on the north side of Roma Avenue NW, between 14<sup>th</sup> and 15<sup>th</sup> Streets NW in the Fourth Ward HPO on a 0.09-acre lot.

The construction materials for the principal building consist of painted, clapboard siding. The front porch extends across the front façade and is finished with stucco. The porch roof is supported by elephantine posts on piers that extend to the ground. The roof is a shingled, cross gable roof with

lattice work in the gable. The gable roof is a front facing gable. The windows are multi-paned (3/1), double-hung windows with a wood sash.

The south elevation reveals the existing façade and existing shingle roof to remain as is. The east and west facades show that the existing side facades will be furred out 2" to provide for added insulation. The new siding to be installed will match the existing siding.