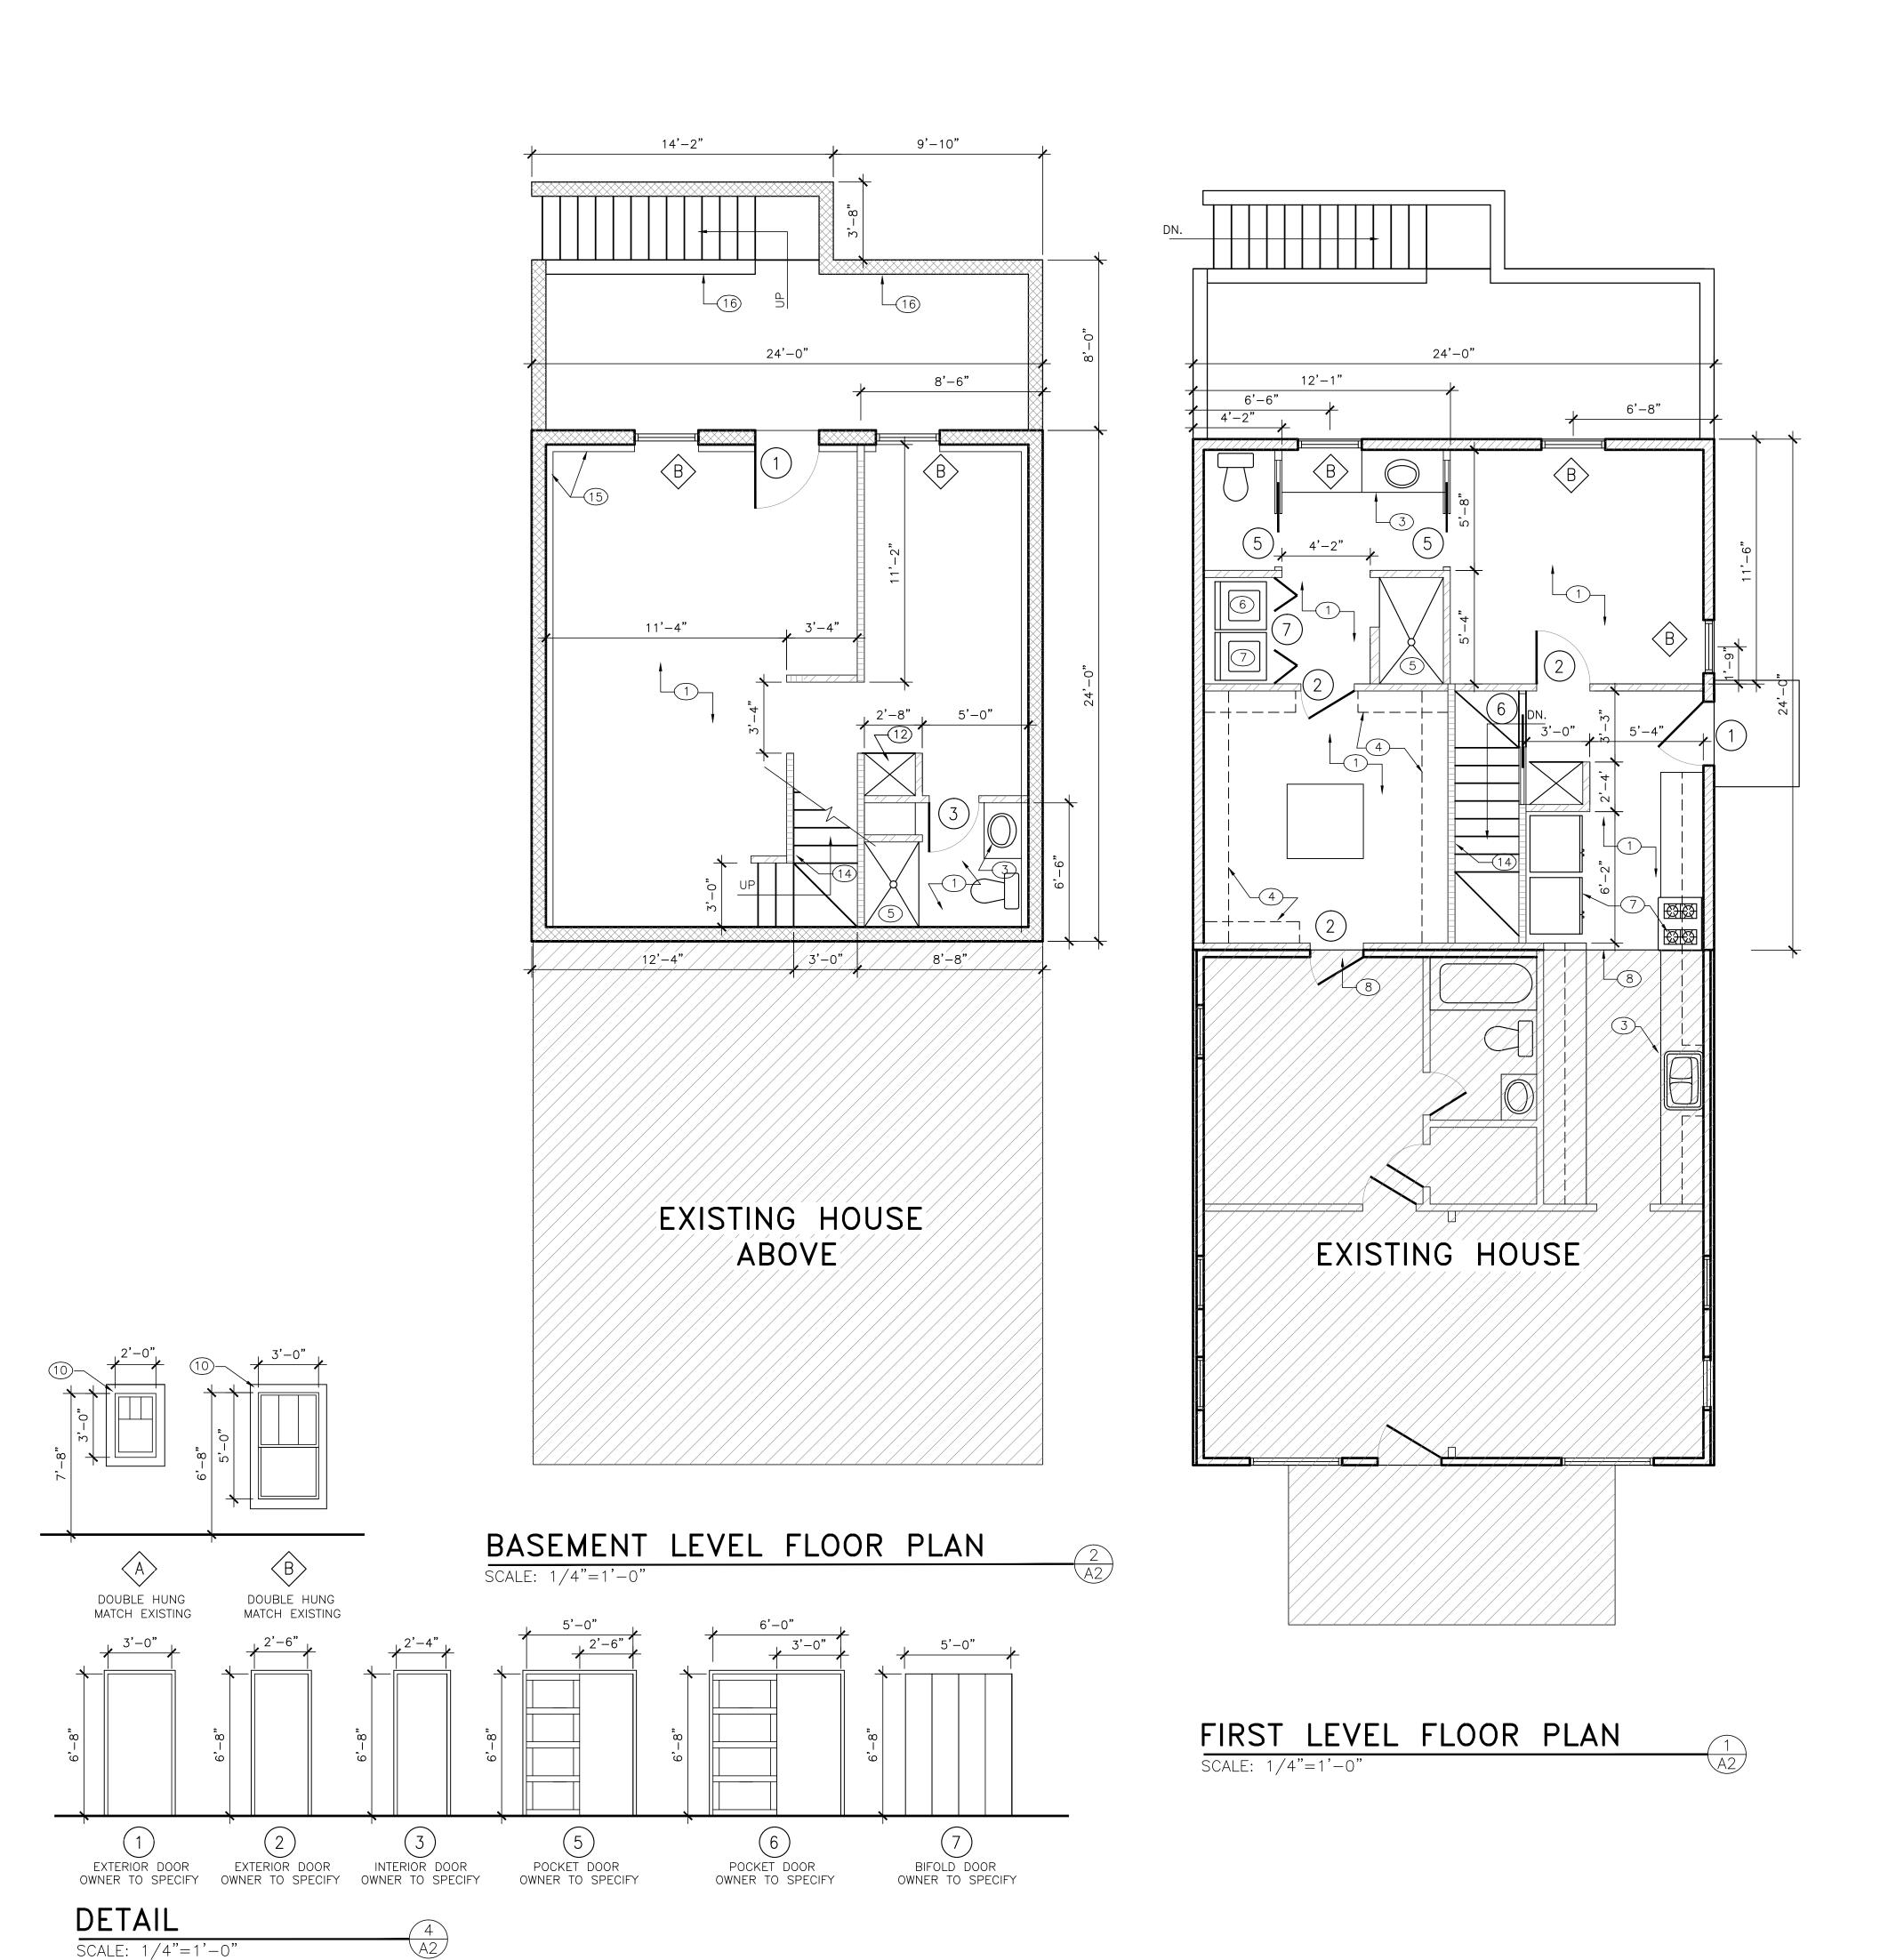

### Summary of Analysis

The application is for a Certificate of Appropriateness for an addition to an existing house in the Fourth Ward Historic Protection Overlay Zone (HPO-3).

The principal building on the site was constructed c. 1920's in the Bungalow style and is classified as a contributing building in the Fourth Ward. The original house is approximately 592 square feet. The request is to leave the existing building as is with minimal cosmetic changes to the front and side facades. The main focus of the alteration will be to add a basement, as well as an additional 578 square feet directly behind the existing house that will tie into the residence and will be constructed to match the existing structure in height, style, and materials.

### Proposal and History

The request is for a Certificate of Appropriateness for construction of a 578 square foot basement, as well as an additional 578 square feet directly behind the principal building that will tie into the residence. The addition will be constructed to match the existing structure in height, style, and materials. The applicant proposes to leave the existing building as is with minimal cosmetic changes to the front and side facades.

Page 8

The proposal will add approximately 578 square feet for the basement and 578 square feet to the rear of the property which will barely be visible from the street but will be compatible to the original building. The architectural character of the site and the neighborhood will not be diminished by this proposal.