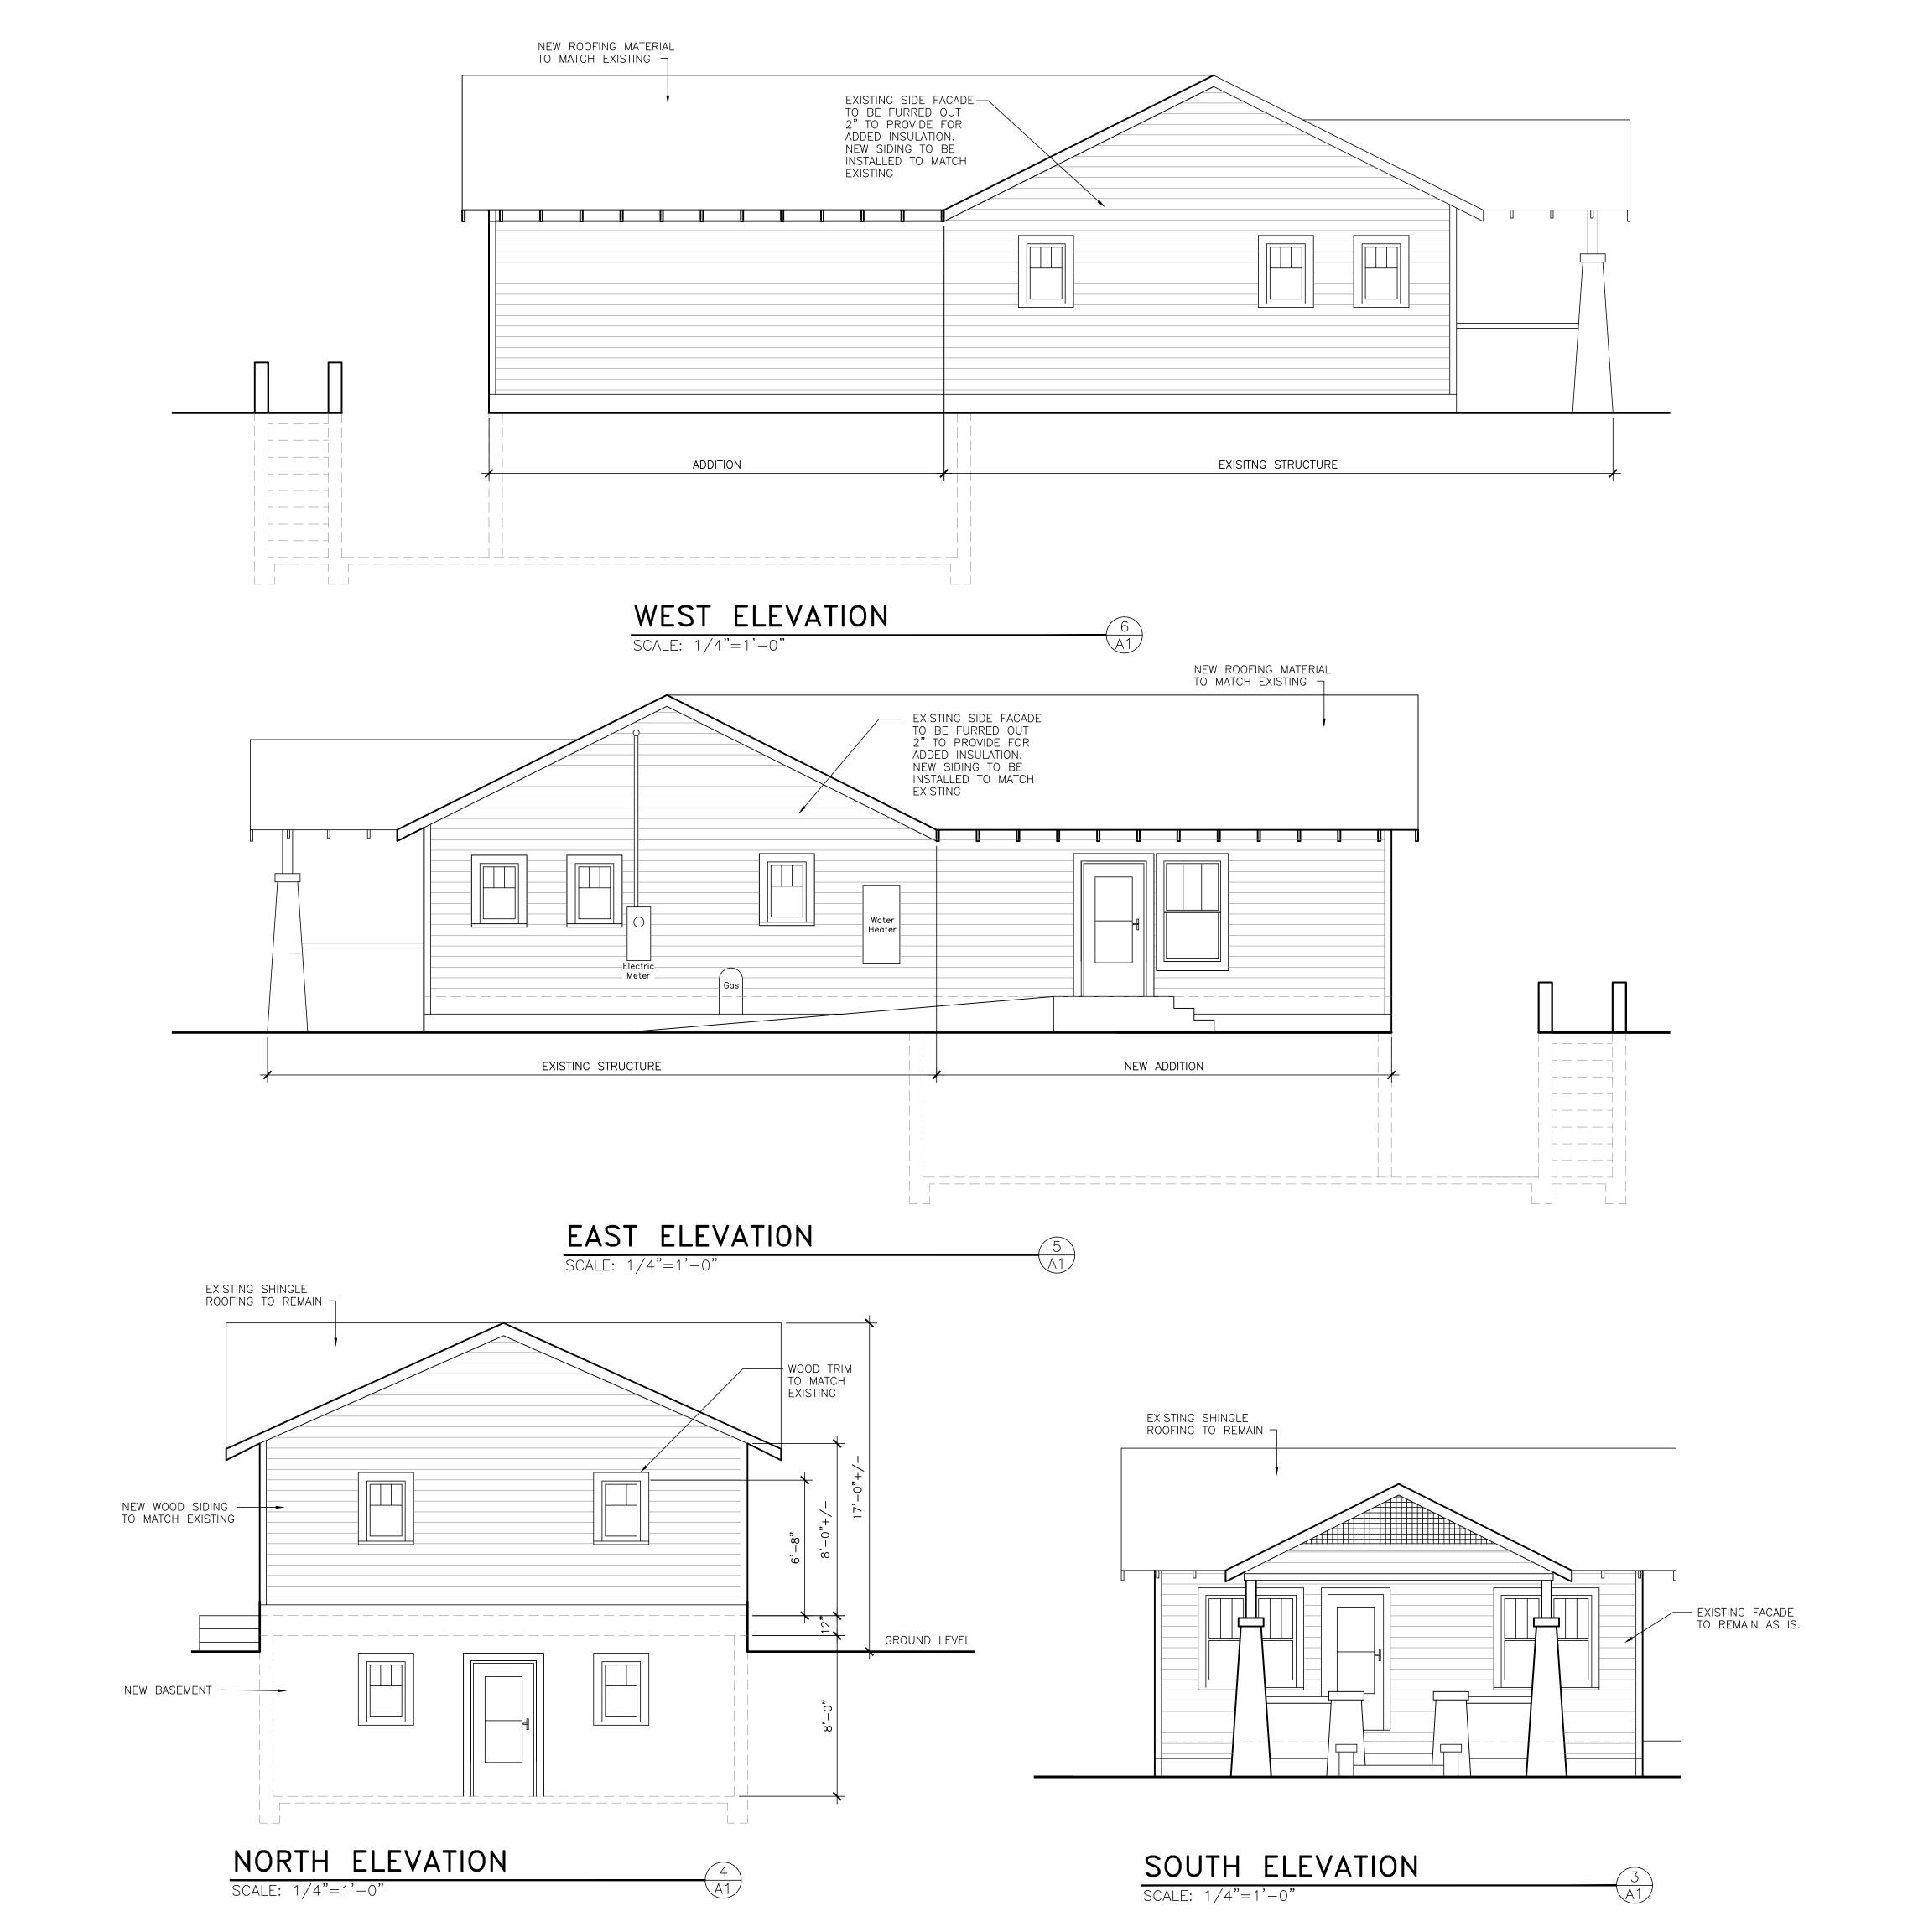

### Proposal and History

The request is for a Certificate of Appropriateness for construction of a 578 square foot basement, as well as an additional 578 square feet directly behind the principal building that will tie into the residence. The addition will be constructed to match the existing structure in height, style, and materials. The applicant proposes to leave the existing building as is with minimal cosmetic changes to the front and side facades.

The principal building on the site is a clapboard siding bungalow located on the north side of Roma Avenue NW, between 14<sup>th</sup> and 15<sup>th</sup> Streets NW in the Fourth Ward HPO on a 0.09-acre lot.

The construction materials for the principal building consist of painted, clapboard siding. The front porch extends across the front façade and is finished with stucco. The porch roof is supported by elephantine posts on piers that extend to the ground. The roof is a shingled, cross gable roof with

lattice work in the gable. The gable roof is a front facing gable. The windows are multi-paned (3/1), double-hung windows with a wood sash.

The south elevation reveals the existing façade and existing shingle roof to remain as is. The east and west facades show that the existing side facades will be furred out 2" to provide for added insulation. The new siding to be installed will match the existing siding.

The proposal is for replacement windows where new construction is taking place. The original portion of the house has multi-paned (3/1) double hung windows. The proposal calls for the east and west facades to be furred out 2" to provide for added insulation. The new siding to be installed will match the existing siding.

Historic style and roof pitch are maintained. The new roof will match existing material (wood shingles).

• Preserve the original eave depth. It is not appropriate to alter, cover, or remove the traditional roof overhang.