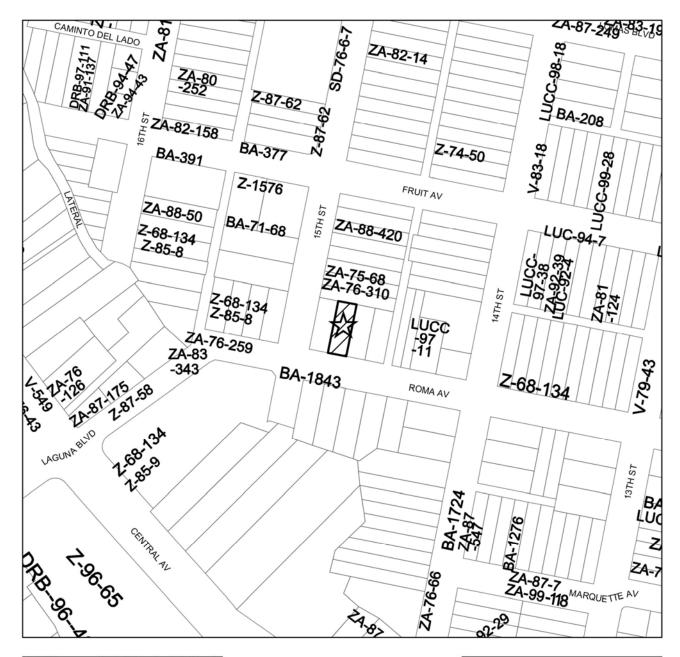

with minimal cosmetic changes to the front and side facades. The main focus of the alteration will be to add a basement, as well as an additional 578 square feet directly behind the existing house that will tie into the residence and will be constructed to match the existing structure in height, style, and materials.

Staff has reviewed the project and finds that the addition will not harm the locally distinctive qualities of the Fourth Ward HPO. This request was reviewed against the relevant guidelines for the Fourth Ward Historic Protection Overlay Zone and the criteria for approval of a Certificate of Appropriateness. Subject to conditions, Staff considers the proposal consistent with the guidelines and the criteria.





### **IDO ZONING MAP**

Note: Gray shading indicates County.







### **HISTORY MAP**

Note: Gray shading indicates County.



J13





### LAND USE MAP

Note: Gray shading

Key to Land Use Abbreviations APRT | Airport LDRES | Low-density Residential TRANS | Transportation MULT | Multi-family COMM | Commercial Retail CMSV | Commercial Services OFC | Office IND | Industrial

INSMED | Institutional / Medical CMTY | Community ED | Educational

AGRI | Agriculture PARK | Parks and Open Space DRNG | Drainage VAC | Vacant UTIL | Utilities KAFB | Kirtland Air Force Base



1 inch = 150 feet

**Hearing Date:** 7/14/2021 Project Number: PR-2021-005579 Case Numbers: SI-2021-00858

Zone Atlas Page: J13

### SUMMARY OF REQUEST

| Request           | Certificate of Appropriateness for Alterations (minimal cosmetic changes to front and side facades with the additio