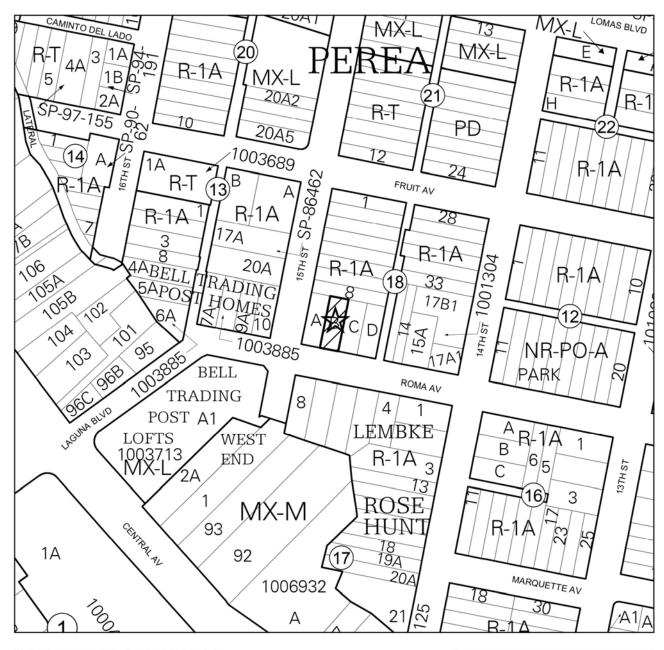

### **IDO ZONING MAP**

Note: Gray shading indicates County.

### **HISTORY MAP**

Note: Gray shading indicates County.

J13

**Hearing Date:** 7/14/2021 Project Number: PR-2021-005579 Case Numbers: SI-2021-00858

Zone Atlas Page: J13