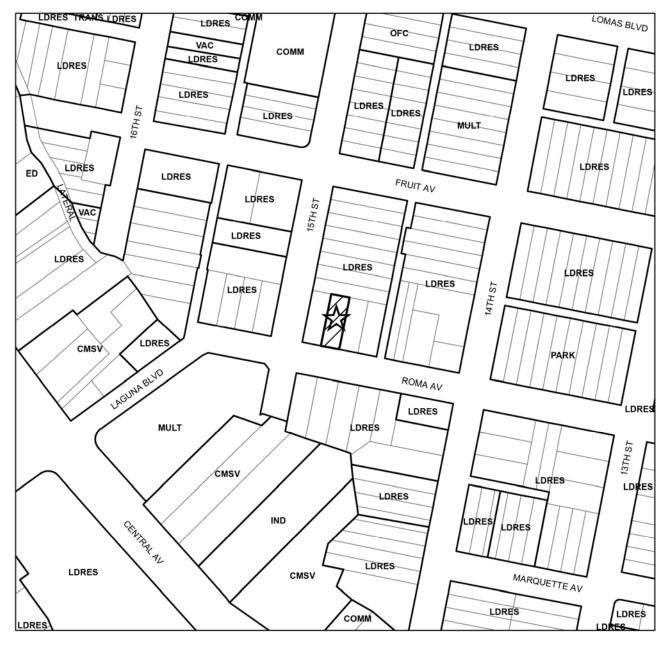

### LAND USE MAP

Note: Gray shading

Key to Land Use Abbreviations APRT | Airport LDRES | Low-density Residential TRANS | Transportation MULT | Multi-family COMM | Commercial Retail CMSV | Commercial Services OFC | Office IND | Industrial

INSMED | Institutional / Medical CMTY | Community ED | Educational

AGRI | Agriculture PARK | Parks and Open Space DRNG | Drainage VAC | Vacant UTIL | Utilities KAFB | Kirtland Air Force Base

1 inch = 150 feet

The principal building on the site is a clapboard siding bungalow located on the north side of Roma Avenue NW, between 14<sup>th</sup> and 15<sup>th</sup> Streets NW in the Fourth Ward HPO on a 0.09-acre lot.