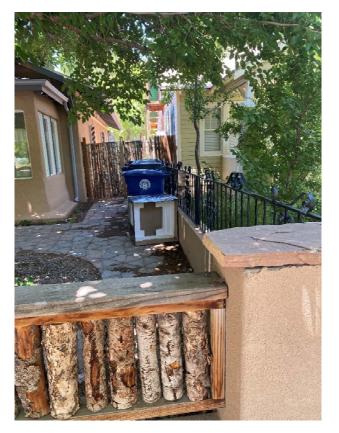

<u>Figure 1:</u> Subject site. Picture taken while standing on Roma Avenue NW

<u>Figure 2:</u> Context – Southeast corner of subject site.

Figure 3: Subject site.

<u>Figure 4:</u> Context – property to the south of the subject site.