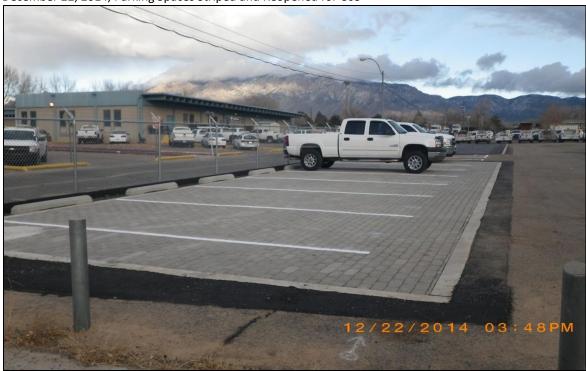

Director

**Department of Municipal Development** 

SEP Completion Report: Pino Maintenance Yard

#### ATTACHMENT A: PROJECT LOCATION MAP



Project Location: Pino Maintenance Yard is located in northeast Albuquerque near the intersection of Pino Avenue and San Pedro Drive

### **ATTACHMENT B: CONSTRUCTION PHOTOGRAPHS**

November 5, 2014, Pavement Removal and Initial Excavation



November 20, 2014, Excavation for Storage (maximum depth 6 feet)



December 2, 2014, Placement of Reservoir Stone



December 10, 2014, Paving with Porous Asphalt (east area)



December 10, 2014, Installation of Permeable Pavers (west area)



December 12, 2014, Void Filling for Permeable Pavers



December 12, 2014, Permeable Pavers in Place



December 22, 2014, Parking Spaces Striped and Reopened for Use



### **ATTACHMENT C: INFILTRATION TESTING PHOTOGRAPHS**

Infiltration testing of porous asphalt by "Greenbook Method"



Infiltration testing of permeable pavers by "Greenbook Method"





Infiltration testing of brick pavers (ASTM Method C1701/C1701M-09)



|            |             | D         | Design      |           | A DESTRESS OF THE | Constru    | ruction |            |             | Other                         |          |         |                     | otal       |
|------------|-------------|-----------|-------------|-----------|-------------------|------------|---------|------------|-------------|-------------------------------|----------|---------|---------------------|------------|
| Date       | Encumbered  | Expended  | Notes       | Balance   | Encumbered        | Exp