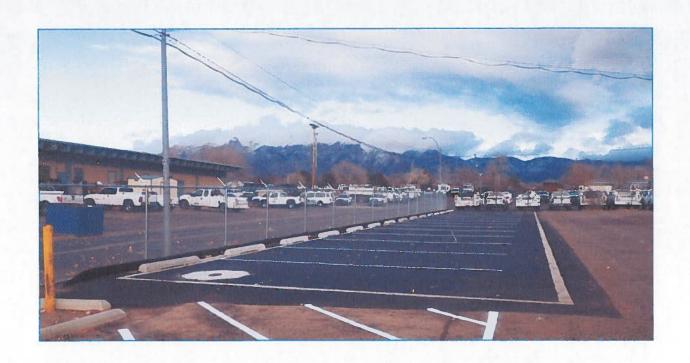

### Detailed Description of the Supplemental Environmental Project (SEP), as Implemented

This report documents implementation of City of Albuquerque Project Number 528002, "SEP Project at Pino Maintenance Yard". This project was completed as a requirement of a Consent Agreement and Final Order, Docket Number CWA-06-2014-1740. Implementation of this project involved replacement of existing asphalt pavement at the City of Albuquerque Pino Maintenance Yard employee parking area in northeast Albuquerque with permeable pavement as a Best Management Practice (BMP) for storm water quality. A map showing the project location is included as **Attachment A.** 

Construction of this BMP began on November 3, 2014, and was completed on December 31, 2014. Photographs showing construction milestones are included as **Attachment B**. With this construction 5,400 square feet of existing asphalt was removed from the parking stalls in the northeast corner of the Pino Maintenance Yard employee parking lot and replaced with two types of permeable pavement. Approximately 3,600 square feet of porous asphalt was constructed for the east portion of the project and approximately 1,800 square feet of brick permeable pavers were constructed for the west portion. The BMP included an open-graded subbase reservoir which provides subsurface storage with sufficient volume for the runoff resulting from 0.44 inches of rainfall over the contributing drainage area.