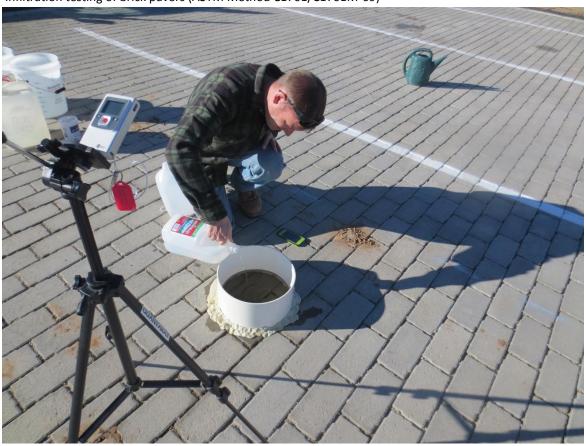

### **ATTACHMENT C: INFILTRATION TESTING PHOTOGRAPHS**

Infiltration testing of porous asphalt by "Greenbook Method"

Infiltration testing of permeable pavers by "Greenbook Method"

Infiltration testing of brick pavers (ASTM Method C1701/C1701M-09)