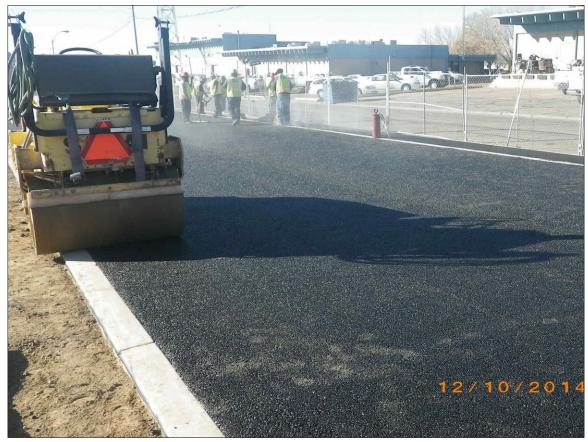

December 10, 2014, Paving with Porous Asphalt (east area)

December 10, 2014, Installation of Permeable Pavers (west area)

December 12, 2014, Void Filling for Permeable Pavers

December 12, 2014, Permeable Pavers in Place