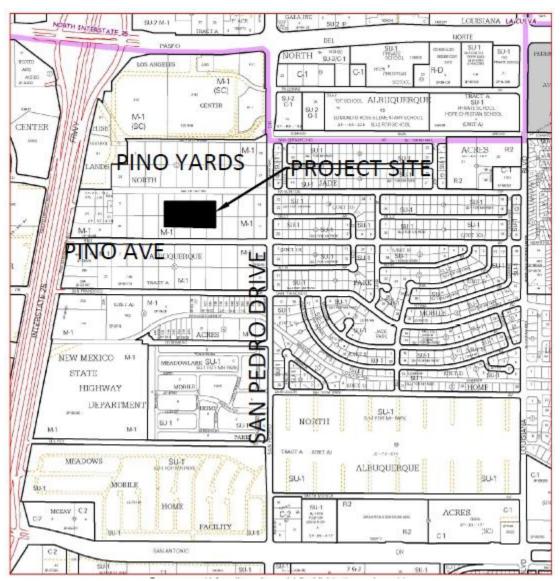

#### ATTACHMENT A: PROJECT LOCATION MAP

Project Location: Pino Maintenance Yard is located in northeast Albuquerque near the intersection of Pino Avenue and San Pedro Drive