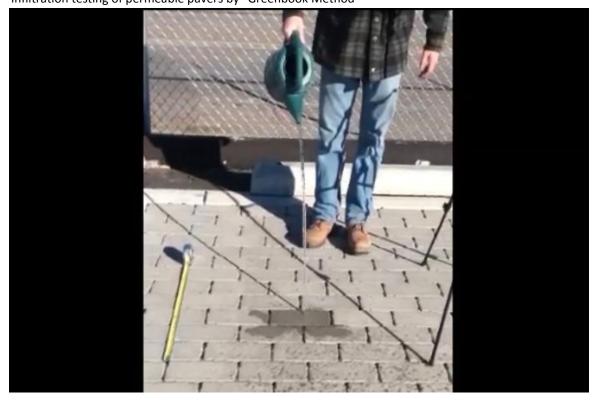

A task-order has been issued by the Department of Municipal Development for engineering services to monitor pollutant reduction performance at the detention pond located at the northwest corner of Pino Maintenance Yards for the following constituents: Oil and Grease, TPH, TSS, CL-, TDS, BOD, COD, and nutrients. This monitoring is scheduled to begin in the 2015 monsoon season. In addition, testing is underway to determine the infiltration rates for the permeable pavements. This infiltration testing is being completed using ASTM Method C1701/C1701M-09, and also using an approximate methodology, as depicted in **Attachment C.** 

### **ATTACHMENT C: INFILTRATION TESTING PHOTOGRAPHS**

Infiltration testing of porous asphalt by "Greenbook Method"

Infiltration testing of permeable pavers by "Greenbook Method"

Infiltration testing of brick pavers (ASTM Method C1701/C1701M-09)