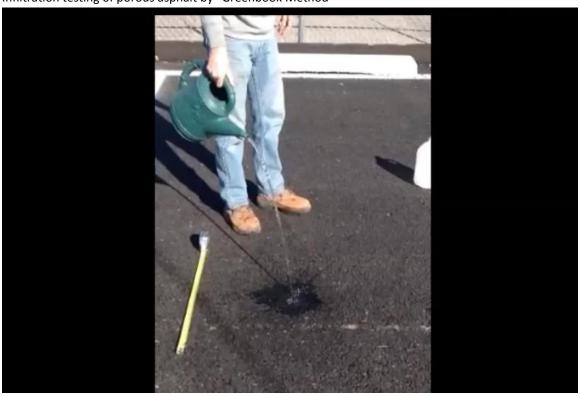

A task-order has been issued by the Department of Municipal Development for engineering services to monitor pollutant reduction performance at the detention pond located at the northwest corner of Pino Maintenance Yards for the following constituents: Oil and Grease, TPH, TSS, CL-, TDS, BOD, COD, and nutrients. This monitoring is scheduled to begin in the 2015 monsoon season. In addition, testing is underway to determine the infiltration rates for the permeable pavements. This infiltration testing is being completed using ASTM Method C1701/C1701M-09, and also using an approximate methodology, as depicted in **Attachment C.** 

### **ATTACHMENT C: INFILTRATION TESTING PHOTOGRAPHS**

Infiltration testing of porous asphalt by "Greenbook Method"

Infiltration testing of permeable pavers by "Greenbook Method"

Infiltration testing of brick pavers (ASTM Method C1701/C1701M-09)