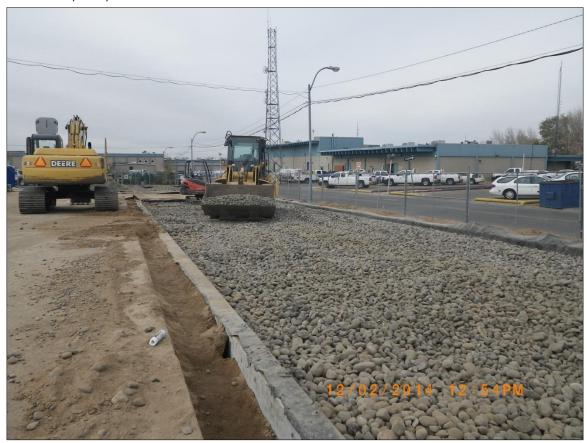

### **ATTACHMENT B: CONSTRUCTION PHOTOGRAPHS**

November 5, 2014, Pavement Removal and Initial Excavation

November 20, 2014, Excavation for Storage (maximum depth 6 feet)

December 2, 2014, Placement of Reservoir Stone