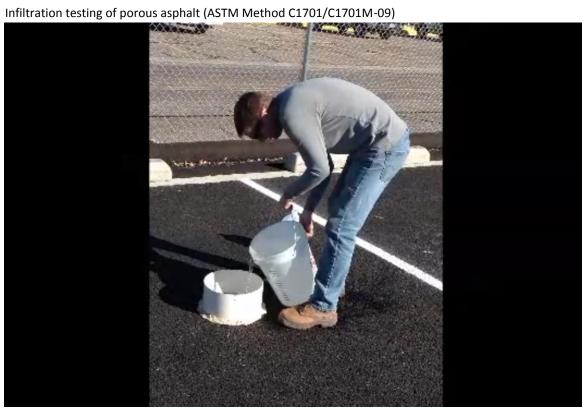

### **ATTACHMENT C: INFILTRATION TESTING PHOTOGRAPHS**

Infiltration testing of porous asphalt by "Greenbook Method"

Infiltration testing of permeable pavers by "Greenbook Method"

Infiltration testing of brick pavers (ASTM Method C1701/C1701M-09)