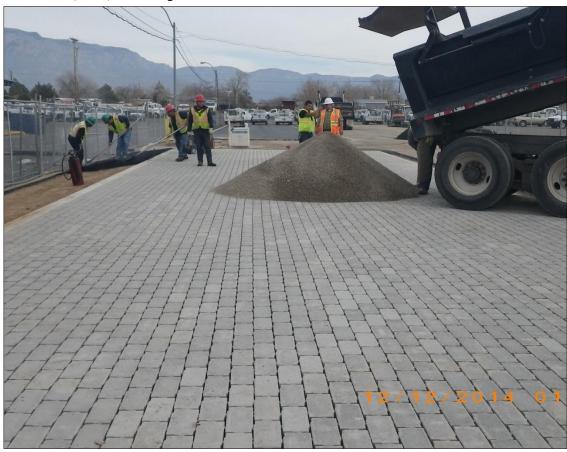

ubmitting false information, including the possibility of fines and imprisonment.

Date

Wilfred A. Gallegos, P.E.

Director

**Department of Municipal Development** 

SEP Completion Report: Pino Maintenance Yard

#### ATTACHMENT A: PROJECT LOCATION MAP



Project Location: Pino Maintenance Yard is located in northeast Albuquerque near the intersection of Pino Avenue and San Pedro Drive

### **ATTACHMENT B: CONSTRUCTION PHOTOGRAPHS**

November 5, 2014, Pavement Removal and Initial Excavation



November 20, 2014, Excavation for Storage (maximum depth 6 feet)



December 2, 2014, Placement of Reservoir Stone



December 10, 2014, Paving with Porous Asphalt (east area)



December 10, 2014, Installation of Permeable Pavers (west area)



December 12, 2014, Void Filling for Permeable Pavers



December 12, 2014, Permeable Pavers in Place



December 22, 2014, Parking Spaces Striped and Reopened for Use



### **ATTACHMENT C: INFILTRATION TESTING PHOTOGRAPHS**

Infiltration testing of porous asphalt by "Greenbook Method"



Infiltration testing of permeable pavers by "Greenbook Method"





Infiltration testing of brick pavers (ASTM Method C1701/C1701M-09)



|            |             | D         | Design      |           | A DESTRESS OF THE | Constru    | ruction |            |             | Other                         |          |         |                     | otal       |
|------------|-------------|-----------|-------------|-----------|-------------------|------------|---------|------------|-------------|-------------------------------|----------|---------|------------